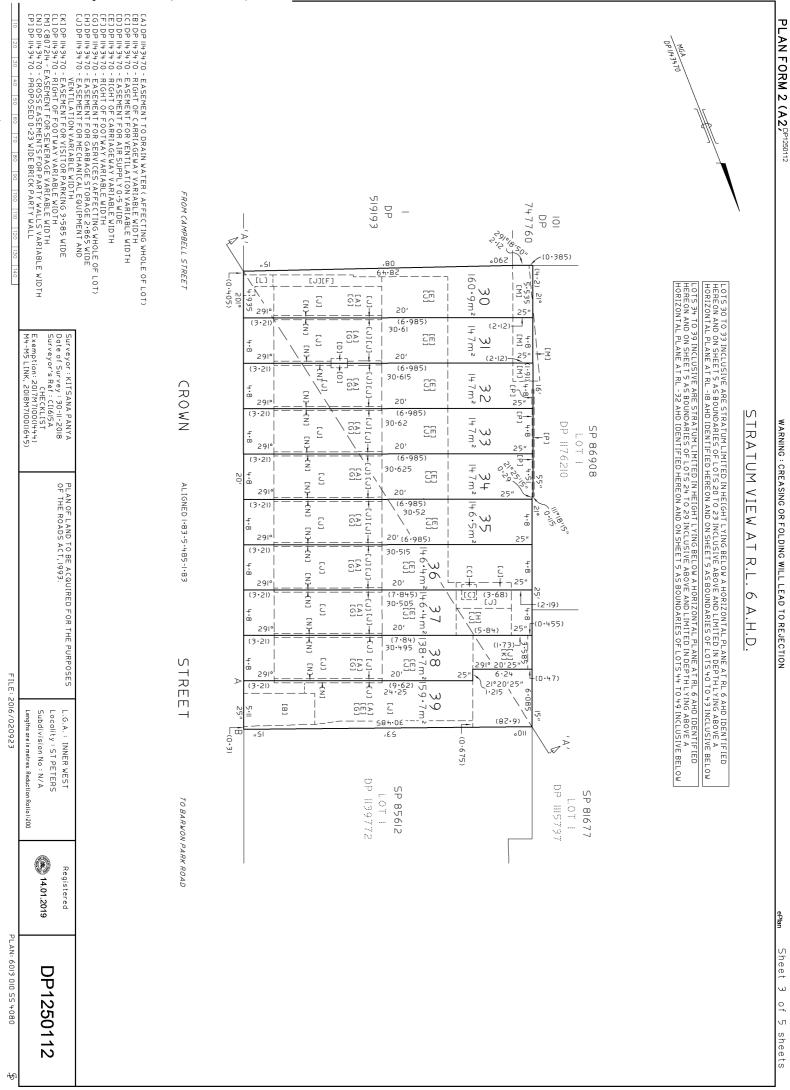

| ice of the Registral-General /SIC.IRIS                                           |                                                                                        | erian                                                                                                                                                                                                                                                                                     |
|----------------------------------------------------------------------------------|----------------------------------------------------------------------------------------|-------------------------------------------------------------------------------------------------------------------------------------------------------------------------------------------------------------------------------------------------------------------------------------------|
| PLAN FORM 6 (2017) DEPOSITED                                                     | PLAN ADMINISTRATION SHEET                                                              | Sheet 1 of 2 sheets                                                                                                                                                                                                                                                                       |
| Office                                                                           | e Use Only                                                                             | Office Use Only                                                                                                                                                                                                                                                                           |
| Registered: (9) 09.01.2019                                                       | DP12                                                                                   | 249592                                                                                                                                                                                                                                                                                    |
| Title System: TORRENS                                                            |                                                                                        | 10002                                                                                                                                                                                                                                                                                     |
| PLAN OF LAND TO BE ACQUIRED FO<br>PURPOSES OF THE ROADS ACT, 199                 |                                                                                        |                                                                                                                                                                                                                                                                                           |
| Survey Certificate         I, KITSANA PANYA                                      | I,approving this plan certify that all rallocation of the land shown herein signature: | on Certificate<br>ager/*Accredited Certifier, certify that<br><i>ironmental Planning and</i><br>satisfied in relation to the proposed<br>set out herein.<br>e public roads, create public reserves<br>sume land.<br>RE REQUIRED FOR FREEWAY<br>ROADS ACT, 1993.<br>ED ACROSS THE BOUNDARY |
| Surveyor's Reference: CI1616C, CHECKLIST<br>EXEMPTION: 2017M7100(1444)M4-M5 LINK |                                                                                        | 88B Statements should appear on FORM 6A                                                                                                                                                                                                                                                   |

.

Req:R267687 /Doc:DP 1249592 P /Rev:09-Jan-2019 /NSW LRS /Pgs:ALL /Prt:30-Jul-2021 11:02 /Seq:5 of 5 © Office of the Registrar-General /Src:TRISEARCH /Ref:1627

ePlan PLAN FORM 6A (2017) DEPOSITED PLAN ADMINISTRATION SHEET Sheet 2 of 2 sheets Office Use Only Office Use Only 09.01.2019 **Registered:** DP1249592 PLAN OF LAND TO BE ACQUIRED FOR THE PURPOSES OF THE ROADS ACT, 1993. This sheet is for the provision of the following information as required: A schedule of lots and addresses- See 60(c) SSI Regulation 2017 • Statements of intention to create and release affecting interests in Subdivision Certificate number: ..... • accordance with section 88B Conveyancing Act 1919 Date of Endorsement: Signatures and seals- see 195D Conveyancing Act 1919 • Any information which cannot fit in the appropriate panel of sheet 1 . of the administration sheets. **ADDRESS** LOT 20 - NO. 65 CROWN STREET, ST PETERS LOT 21 - NO. 67 CROWN STREET, ST PETERS LOT 22 - NO. 69 CROWN STREET, ST PETERS LOT 23 - NO. 71 CROWN STREET, ST PETERS LOT 24 - NO. 75 CROWN STREET, ST PETERS LOTS 25 TO 34 INCLUSIVE - N/A **APPROVED:** DIRECTOR SURVEYING ROADS AND MARITIME SERVICES If space is insufficient use additional annexure sheet Surveyor's Reference: CI1616C CHECKLIST, EXEMPTION: 2017M7100(1444)M4-M5 LINK FILE: 2016/020923 PLAN: 6013 010 SS 4078