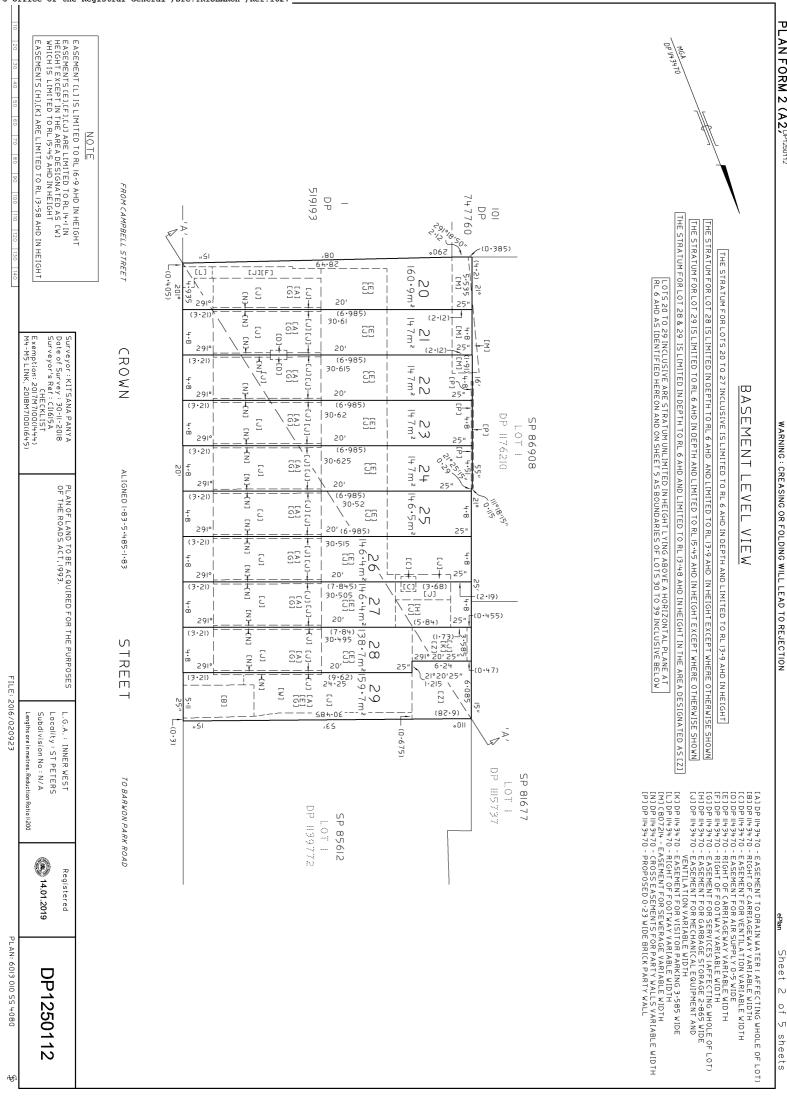

| PLAN FORM 6 (2017)                                                                                                                                                                                                                                                                                                                                                                        | DEPOSITED PLAN AD                                                                                           | ADMINISTRATION SHEET Sheet 1 of 2 sheets                                                                                 |                                             |  |  |
|-------------------------------------------------------------------------------------------------------------------------------------------------------------------------------------------------------------------------------------------------------------------------------------------------------------------------------------------------------------------------------------------|-------------------------------------------------------------------------------------------------------------|--------------------------------------------------------------------------------------------------------------------------|---------------------------------------------|--|--|
|                                                                                                                                                                                                                                                                                                                                                                                           | Office Use Only<br>2019<br>& OLD SYSTEM                                                                     | DP1249                                                                                                                   | Office Use Only                             |  |  |
| PLAN OF LAND TO BE A<br>PURPOSES OF THE ROA                                                                                                                                                                                                                                                                                                                                               | -                                                                                                           | LGA: INNER WEST<br>Locality: ST PETERS<br>Parish: PETERSHAM<br>County: CUMBERLAND                                        | <u></u>                                     |  |  |
| Survey Cer<br>I, KITSANA PANYA<br>of ROADS AND MARITIME SERVICE<br>a surveyor registered under the Surve<br>2002, certify that:<br>*(a) The land shown in the plan was surveying and Spatial Information<br>and the survey was completed on<br>*(b)-The part of the land shown in the<br>was surveyed in accordance with-<br>Information Regulation 2017, the<br>survey was completed on, | S<br>ying and Spatial Information Act<br>urveyed in accordance with the<br>Regulation 2017, is accurate<br> | Crown Lands NSW/Western Lands Office Approval I,                                                                         |                                             |  |  |
| *Strike out inappropriate words.<br>**Specify the land actually surveyed or sp<br>is not the subject of the survey.                                                                                                                                                                                                                                                                       | ecify any land shown in the plan that                                                                       | *Strike through if inapplicable.                                                                                         |                                             |  |  |
| Plans used in the preparation of surver<br>DP 983526 DP 519193<br>DP 51055 DP 710629<br>DP 794129                                                                                                                                                                                                                                                                                         |                                                                                                             | and drainage reserves, acquire/res<br>LOTS 25 TO 36 INCLUSIVE<br>FREEWAY UNDER SECTIO<br>1993.<br>ACCESS WILL BE RESTRIC | ARE REQUIRED FOR<br>IN 48 OF THE ROADS ACT, |  |  |
| Surveyor's Ref :CI1616A, CHECK<br>EXEMPTION: 2017M7100(1444)M                                                                                                                                                                                                                                                                                                                             |                                                                                                             |                                                                                                                          | 38B Statements should appear on<br>ORM 6A   |  |  |

LOT 20 – COUNCIL PUBLIC ROAD LOT 21 – 116 PRINCES HIGHWAY, ST PETERS LOT 22 – 73 CROWN STREET, ST PETERS LOT 23 – 63 CROWN STREET, ST PETERS LOT 24 – 61 CROWN STREET, ST PETERS LOTS 25 TO 36 INCLUSIVE – N/A