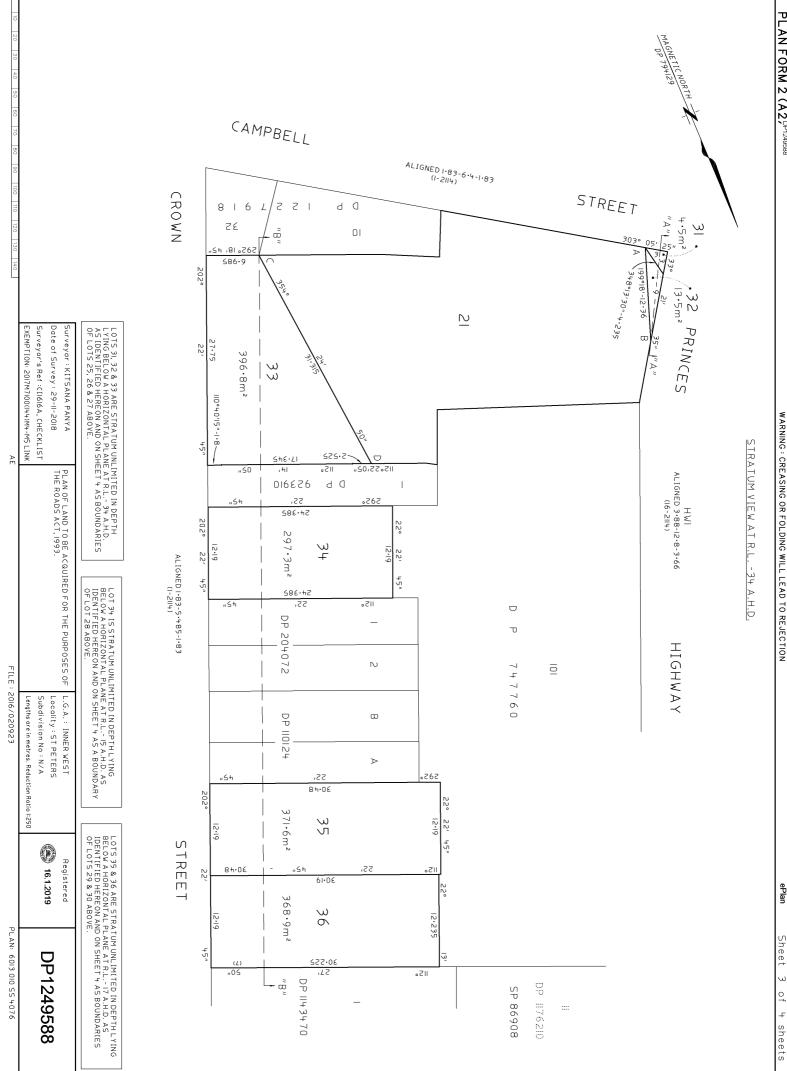

\*\*\* END OF SEARCH \*\*\*

PLAN FORM 2 (A2)P1249588

WARNING : CREASING OR FOLDING WILL LEAD TO REJECTION

PLAN FORM 2 (A2, P1249588

WARNING : CREASING OR FOLDING WILL LEAD TO REJECTION

Sheet 2 of 4 sheets

PLAN FORM 2 (A2, DP1249588

WARNING : CREASING OR FOLDING WILL LEAD TO REJECTION

Sheet 4 of 4 sheets

ePlan

l

Req:R194780 /Doc:DP 1249588 P /Rev:16-Jan-2019 /NSW LRS /Pgs:ALL /Prt:16-Jul-2021 14:10 /Seq:5 of 6 © Office of the Registrar-General /Src:TRISEARCH /Ref:1627 **ePlan** 

| PLAN FORM 6 (2017)                                                                                                                                                                                                                                                                                                                                                                        | DEPOSITED PLAN AD                                                                                           | ADMINISTRATION SHEET Sheet 1 of 2 sheets                                                                                 |                                             |  |  |
|-------------------------------------------------------------------------------------------------------------------------------------------------------------------------------------------------------------------------------------------------------------------------------------------------------------------------------------------------------------------------------------------|-------------------------------------------------------------------------------------------------------------|--------------------------------------------------------------------------------------------------------------------------|---------------------------------------------|--|--|
|                                                                                                                                                                                                                                                                                                                                                                                           | Office Use Only<br>2019<br>& OLD SYSTEM                                                                     | DP1249                                                                                                                   | Office Use Only                             |  |  |
| PLAN OF LAND TO BE A<br>PURPOSES OF THE ROA                                                                                                                                                                                                                                                                                                                                               | -                                                                                                           | LGA: INNER WEST<br>Locality: ST PETERS<br>Parish: PETERSHAM<br>County: CUMBERLAND                                        | <u></u>                                     |  |  |
| Survey Cer<br>I, KITSANA PANYA<br>of ROADS AND MARITIME SERVICE<br>a surveyor registered under the Surve<br>2002, certify that:<br>*(a) The land shown in the plan was surveying and Spatial Information<br>and the survey was completed on<br>*(b)-The part of the land shown in the<br>was surveyed in accordance with-<br>Information Regulation 2017, the<br>survey was completed on, | S<br>ying and Spatial Information Act<br>urveyed in accordance with the<br>Regulation 2017, is accurate<br> | Crown Lands NSW/Western Lands Office Approval I,                                                                         |                                             |  |  |
| *Strike out inappropriate words.<br>**Specify the land actually surveyed or sp<br>is not the subject of the survey.                                                                                                                                                                                                                                                                       | ecify any land shown in the plan that                                                                       | *Strike through if inapplicable.                                                                                         |                                             |  |  |
| Plans used in the preparation of surver<br>DP 983526 DP 519193<br>DP 51055 DP 710629<br>DP 794129                                                                                                                                                                                                                                                                                         |                                                                                                             | and drainage reserves, acquire/res<br>LOTS 25 TO 36 INCLUSIVE<br>FREEWAY UNDER SECTIO<br>1993.<br>ACCESS WILL BE RESTRIC | ARE REQUIRED FOR<br>IN 48 OF THE ROADS ACT, |  |  |
| Surveyor's Ref :CI1616A, CHECK<br>EXEMPTION: 2017M7100(1444)M                                                                                                                                                                                                                                                                                                                             |                                                                                                             |                                                                                                                          | 38B Statements should appear on<br>ORM 6A   |  |  |

· · · · ·

Req:R194780 /Doc:DP 1249588 P /Rev:16-Jan-2019 /NSW LRS /Pgs:ALL /Prt:16-Jul-2021 14:10 /Seq:6 of 6 © Office of the Registrar-General /Src:TRISEARCH /Ref:1627 er/an

| PLAN FORM 6A (2017) DEPOSITED PLAN AD                                   | OMINISTRATION SHEET         Sheet 2 of 2 sheets                                                                                                                                                                                                                                                                                                                                                                                                                                   |  |  |  |
|-------------------------------------------------------------------------|-----------------------------------------------------------------------------------------------------------------------------------------------------------------------------------------------------------------------------------------------------------------------------------------------------------------------------------------------------------------------------------------------------------------------------------------------------------------------------------|--|--|--|
| Office Use Only <b>Registered:</b> 16.1.2019                            | Office Use Only<br>DP1249588                                                                                                                                                                                                                                                                                                                                                                                                                                                      |  |  |  |
| PLAN OF LAND TO BE ACQUIRED FOR THE<br>PURPOSES OF THE ROADS ACT. 1993. | DF1249000                                                                                                                                                                                                                                                                                                                                                                                                                                                                         |  |  |  |
| Subdivision Certificate number:<br>Date of Endorsement:                 | <ul> <li>This sheet is for the provision of the following information as required:</li> <li>A schedule of lots and addresses - See 60(c) SSI Regulation 2017</li> <li>Statements of intention to create and release affecting interests in accordance with section 88B Conveyancing Act 1919</li> <li>Signatures and seals- see 195D Conveyancing Act 1919</li> <li>Any information which cannot fit in the appropriate panel of sheet 1 of the administration sheets.</li> </ul> |  |  |  |
| ADDRESS                                                                 |                                                                                                                                                                                                                                                                                                                                                                                                                                                                                   |  |  |  |

LOT 20 – COUNCIL PUBLIC ROAD LOT 21 – 116 PRINCES HIGHWAY, ST PETERS LOT 22 – 73 CROWN STREET, ST PETERS LOT 23 – 63 CROWN STREET, ST PETERS LOT 24 – 61 CROWN STREET, ST PETERS LOTS 25 TO 36 INCLUSIVE – N/A