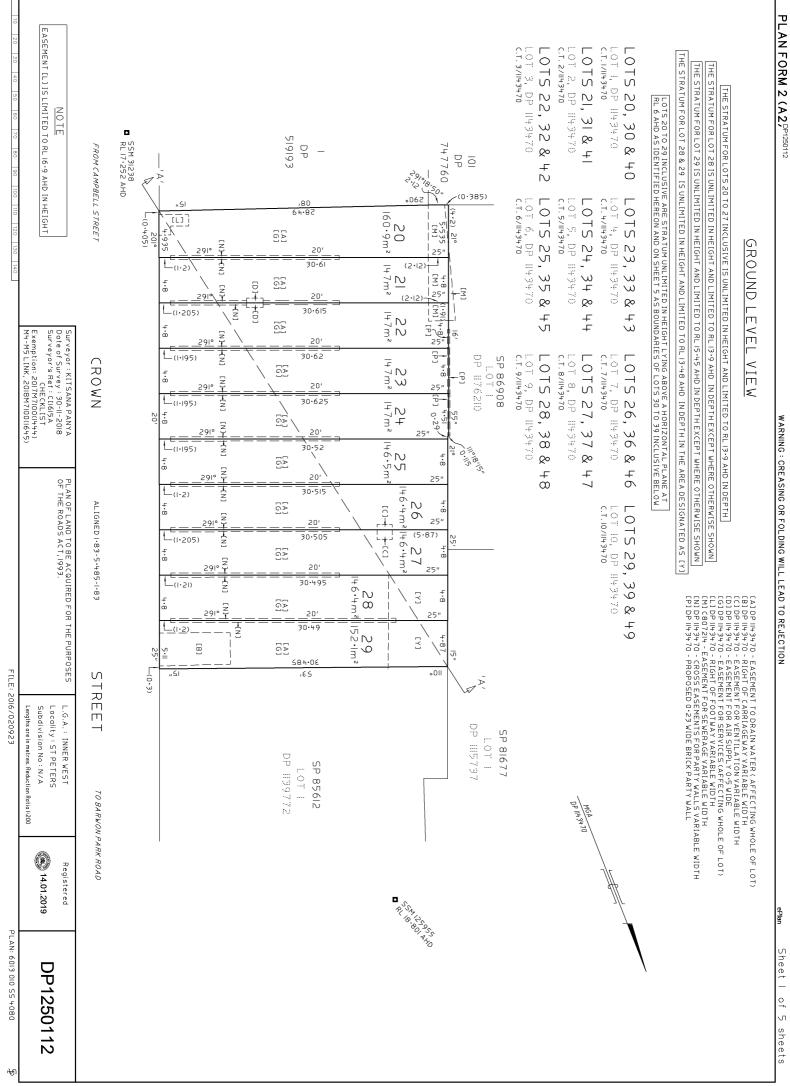

SECOND SCHEDULE (3 NOTIFICATIONS)

- 1 RESERVATIONS AND CONDITIONS IN THE CROWN GRANT(S)
- \* 2 THE LAND ABOVE DESCRIBED IS LIMITED IN STRATUM IN THE MANNER DESCRIBED IN DP1249592
- \* 3 H823559 CROSS EASEMENTS (S181 B CONVEYANCING ACT, 1919) AFFECTING THE PARTY WALL(S) SHOWN ON THE COMMON BOUNDARY OF LOTS 22 AND 23 IN DP1249592

## NOTATIONS

\_\_\_\_\_

CERTIFICATE OF TITLE NOT ISSUED. LODGED DEALINGS MUST BE ACCOMPANIED BY PRIOR CERTIFICATE OF TITLE 1/204072 (EDITION 12)

UNREGISTERED DEALINGS: NIL

\*\*\* END OF SEARCH \*\*\*