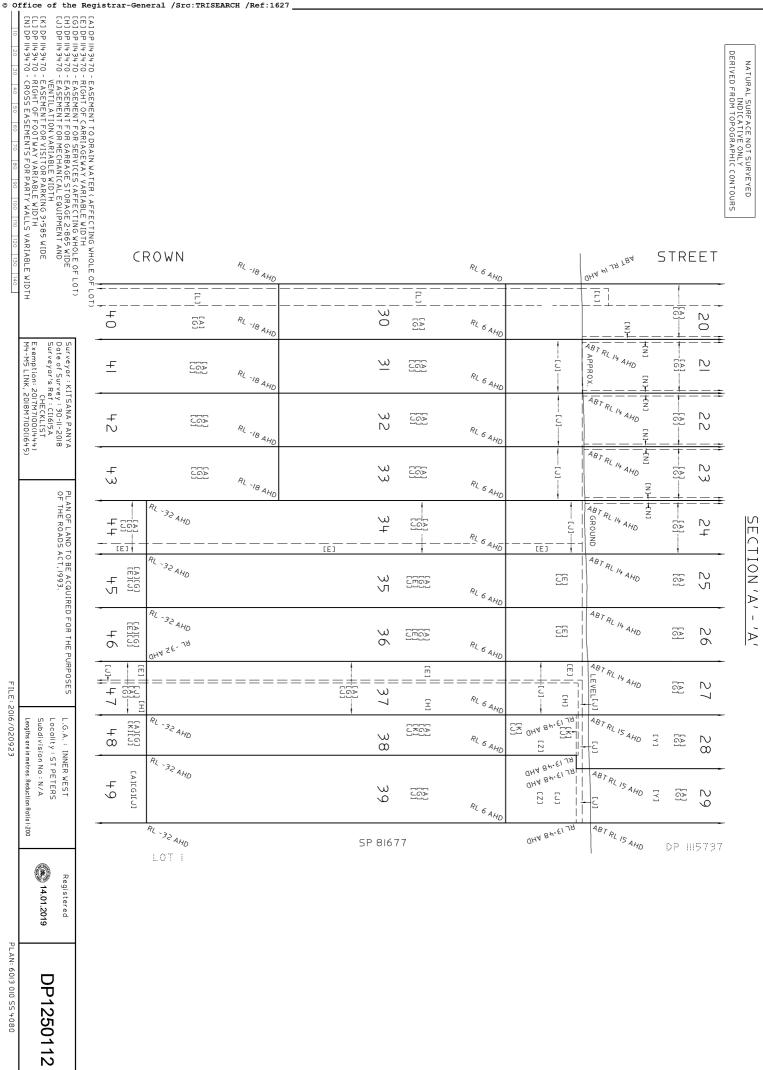

WARNING : CREASING OR FOLDING WILL LEAD TO REJECTION

Sheet 5 of 5 sheets

ePlan

₩

Req:R283943 /Doc:DP 1250112 P /Rev:15-Jan-2019 /NSW LRS /Pgs:ALL /Prt:03-Aug-2021 14:14 /Seq:6 of 7 © Office of the Registrar-General /Src.TRISEARCH /Ref:1627 \_\_\_\_\_\_ ePlan