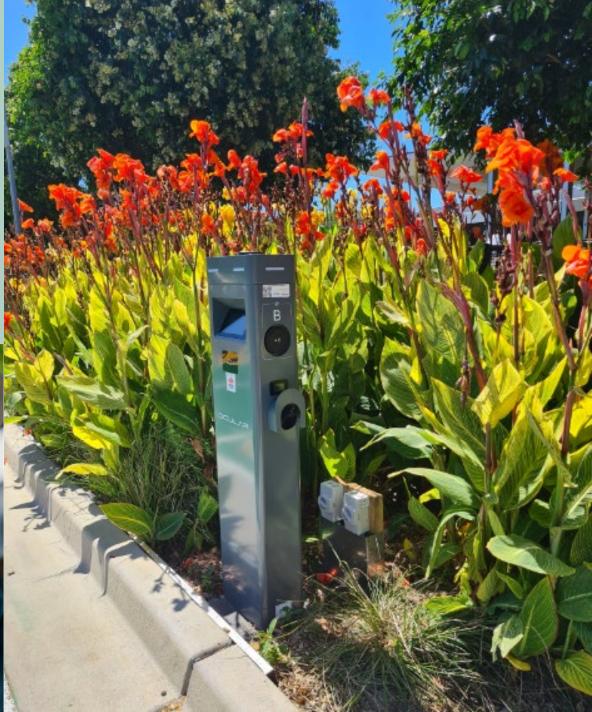

### EV Kerbside Charging Grant

- 3 EV kerbside charging partners EVX, EVSE and PLUS ES
- Secured funding for 136 charging ports
- All chargers to be installed by April 2025 and open to the public 24 hours a day

## Types of chargers

- 99 x 22kW chargers (134 charging ports)
- 1x 60kW charger (2 charging ports)
- 93 dedicated charging bays and 41 nondedicated bays
- All chargers are BYO cables except for 60kW charger that has CCS2 charger