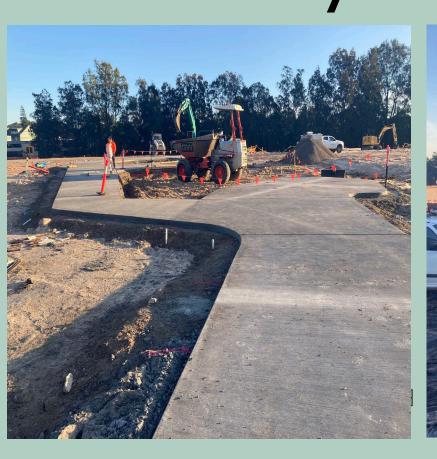

# Local Matters Forum 2024

Stanmore Damun – Tuesday 27 August



### Maundrell Park Playground Concept Plan





Maundrell Park Playground (before)







# Maundrell Park Playground Photos (after)













## Maundrell Park Playground Photos













# Camdenville Park Upgrade

Construction April 2024 to March 2025





## Play Equipment being Installed









General Civil Construction Underway





## Innerwest@40





### EV Kerbside Charging Grant

- 3 EV kerbside charging partners EVX, EVSE and PLUS ES
- Secured funding for 136 charging ports
- All chargers to be installed by April 2025 and open to the public 24 hours a day



## Types of chargers

- 99 x 22kW chargers (134 charging ports)
- 1x 60kW charger (2 charging ports)
- 93 dedicated charging bays and 41 nondedicated bays
- All chargers are BYO cables except for 60kW charger that has CCS2 charger





### **PAMP**

Pedestrian Access and Mobility Plan – Old Canterbury Rd at Summer Hill St



INDER WEST



# Local Area Traffic Manag ement studies

- Newtown South LATM
- Petersham North LATM
- Petersham, Stanmore, Enmore, Camperdown LATM





# Enmore Road 'Walk of Fame'

### Engagement

yoursay.innerwest.nsw.gov.au/enmore