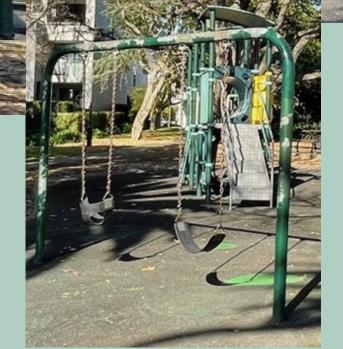

# Local Matters Forum 2024

Stanmore Damun – Tuesday 27 August



### Maundrell Park Playground Concept Plan





Maundrell Park Playground (before)







# Maundrell Park Playground Photos (after)













## Maundrell Park Playground Photos













# Camdenville Park Upgrade

Construction April 2024 to March 2025





## Play Equipment being Installed









General Civil Construction Underway





## Innerwest@40





### EV Kerbside Charging Grant

- 3 EV kerbside charging partners EVX, EVSE and PLUS ES
- Secured funding for 136 charging ports
- All chargers to be installed by April 2025 and open to the public 24 hours a day



## Types of chargers

- 99 x 22kW chargers (134 charging ports)
- 1x 60kW charger (2 charging ports)
- 93 dedicated charging bays and 41 nondedicated bays
- All chargers are BYO cables except for 60kW charger that has CCS2 charger





### **PAMP**

Pedestrian Access and Mobility Plan – Old Canterbu