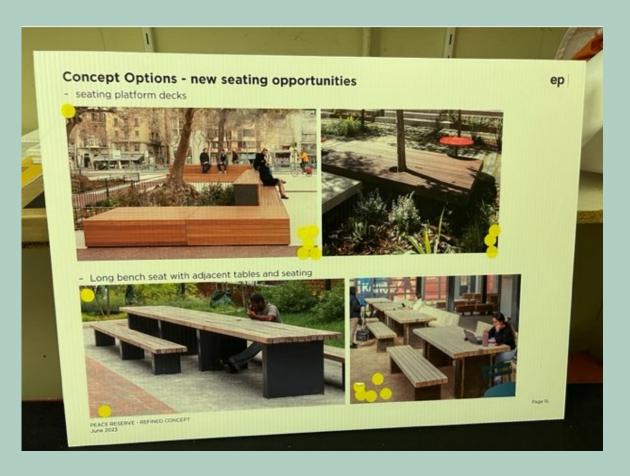

EV kerbside charging partners EVX, EVSE and PLUS ES
- Secured funding for 136 charging ports
- All chargers to be installed by April 2025 and open to the public 24 hours a day



## Types of chargers

- 99 x 22kW chargers (134 charging ports)
- 1x 60kW charger (2 charging ports)
- 93 dedicated charging bays and 41 nondedicated bays
- All chargers are BYO cables except for 60kW charger that has CCS2 charger





### **PAMP**

Pedestrian Access and Mobility Plan – Old Canterbury Rd at Summer Hill St



INDER WEST



# Local Area Traffic Manag ement studies

- Newtown South LATM
- Petersham North LATM
- Petersham, Stanmore, Enmore, Camperdown LATM





# Enmore Road 'Walk of Fame'

### Engagement

yoursay.innerwest.nsw.gov.au/enmore-road-walk-fame







# Peace Reserve Newtown upgrade













### Developing a 10-year plan for Camperdown Memorial Rest Park

#### **Initial Engagement**

29 July to 22 September 2024 yoursay.innerwest.nsw.gov.au/planning-camperdown-memorial-rest-park







# Upcoming Forums

### Balmain-Baludarri

- Date and time: Tuesday 29 October,
   6pm
- Venue: Balmain Town Hall

### Leichhardt-Gulgadya

- Date and time: Monday 25 November,
   7pm
- Venue: Annandale Community Centre, Annandale

### Marrickville-Midjuburi

- Date and time: Tuesday 26 November, 6pm
- Venue: St Peters Town Hall, St Peters