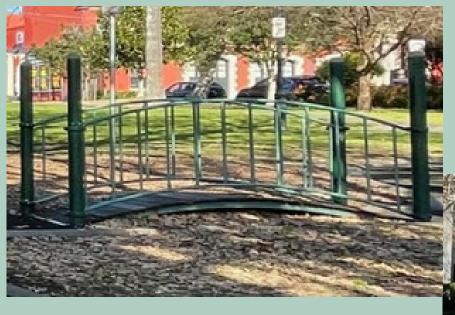

# Local Matters Forum 2024

Stanmore Damun – Tuesday 27 August



### Maundrell Park Playground Concept Plan





Maundrell Park Playground (before)







# Maundrell Park Playground Photos (after)













## Maundrell Park Playground Photos













# Camdenville Park Upgrade

Construction April 2024 to March 2025





## Play Equipment being Installed









General Civil Construction Underway





## Innerwest@40





### EV Kerbside Charging Grant

- 3 EV kerbside charging partners EVX, EVSE and PLUS ES
- Secured funding for 136 charging ports
- All chargers to be installed by April 2025 and open to the public 24 hours a day



## Types of chargers

- 99 x 22kW chargers (134 charging ports)
- 1x 60kW charger (2 charging ports)
- 93 dedicated charging bays and 41 nondedicated bays
- All chargers are BYO cables except for 60kW charger that has CCS2 charger





### **PAMP**

Pedestrian Access and Mobility Plan – Old Canter