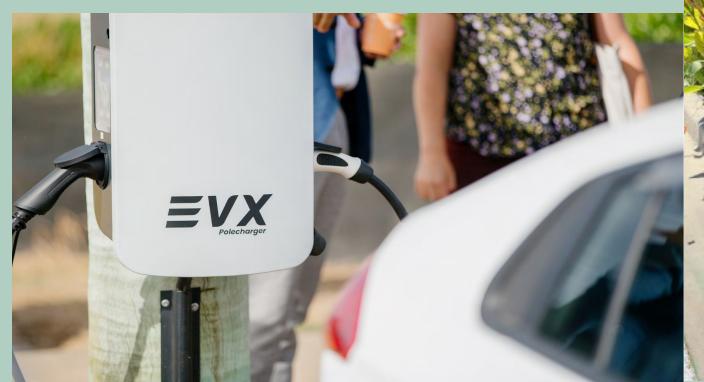

### EV Kerbside Charging Grant

- 3 EV kerbside charging partners EVX, EVSE and PLUS ES
- Secured funding for 136 charging ports
- All chargers to be installed by April 2025 and open to the public 24 hours a day

## Types of chargers

- 99 x 22kW chargers (134 charging ports)
- 1x 60kW charger (2 charging ports)
- 93 dedicated charging bays and 41 nondedicated bays
- All chargers are BYO cables except for 60kW charger that has CCS2 charger