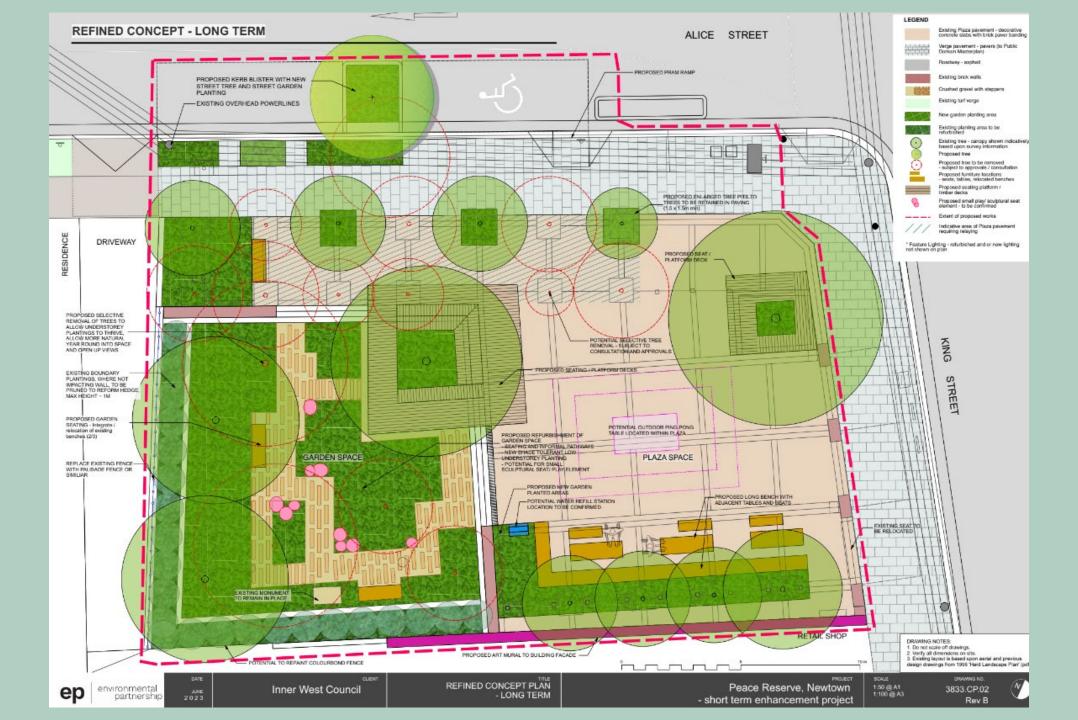

rbside charging partners EVX, EVSE and PLUS ES
- Secured funding for 136 charging ports
- All chargers to be installed by April 2025 and open to the public 24 hours a day



## Types of chargers

- 99 x 22kW chargers (134 charging ports)
- 1x 60kW charger (2 charging ports)
- 93 dedicated charging bays and 41 nondedicated bays
- All chargers are BYO cables except for 60kW charger that has CCS2 charger





### **PAMP**

Pedestrian Access and Mobility Plan – Old Canterbury Rd at Summer Hill St



INDER WEST



# Local Area Traffic Manag ement studies

- Newtown South LATM
- Petersham North LATM
- Petersham, Stanmore, Enmore, Camperdown LATM





# Enmore Road 'Walk of Fame'

### Engagement

yoursay.innerwest.nsw.gov.au/enmore-road-walk-fame







# Peace Reserve Newtown upgrade













### Developing a 10-year plan for Camperdown Memorial Rest Park

#### **Initial Engagement**

29 July to 22 September 2024 yoursay.innerwest.nsw.gov.au/planning-camperdown-memorial-rest-park







# Upcoming Forums

### Balmain-Baludarri

- Date and time: Tuesday 29 October,
   6pm
- Venue: Balmain Town Hall

### Leichhardt-Gulgadya

- Date and time: Monday 25 November,
   7pm
- Venue: Annandale Community Centre, Annandale

### Marrickville-Midjuburi

- Date and time: Tuesday 26 November, 6pm
- Venue: St Peters Town Hall, St Peters