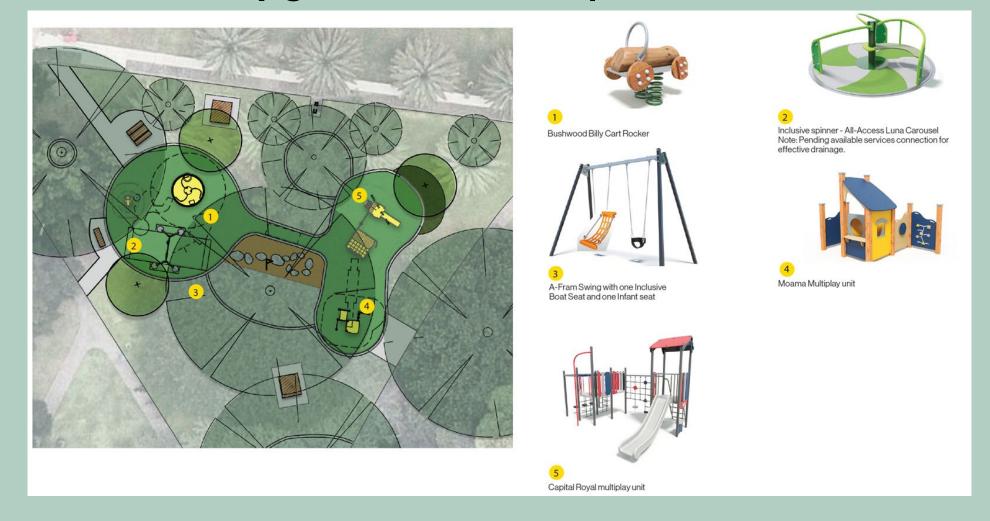

# Local Matters Forum 2024

Stanmore Damun – Tuesday 27 August



### Maundrell Park Playground Concept Plan





Maundrell Park Playground (before)







# Maundrell Park Playground Photos (after)













## Maundrell Park Playground Photos













# Camdenville Park Upgrade

Construction April 2024 to March 2025





## Play Equipment being Installed









General Civil Construction Underway





## Innerwest@40





### EV Kerbside Charging Grant

- 3 EV kerbside charging partners EVX, EVSE and PLUS ES
- Secured funding for 136 charging ports
- All chargers to be installed by April 2025 and open to the public 24 hours a day



## Types of chargers

- 99 x 22kW chargers (134 charging ports)
- 1x 60kW charger (2 charging ports)
- 93 dedicated charging bays and 41 nondedicated bays
- All chargers are BYO cables except for 60kW charger that has CCS2 charger





### **PAMP**

Pedestri