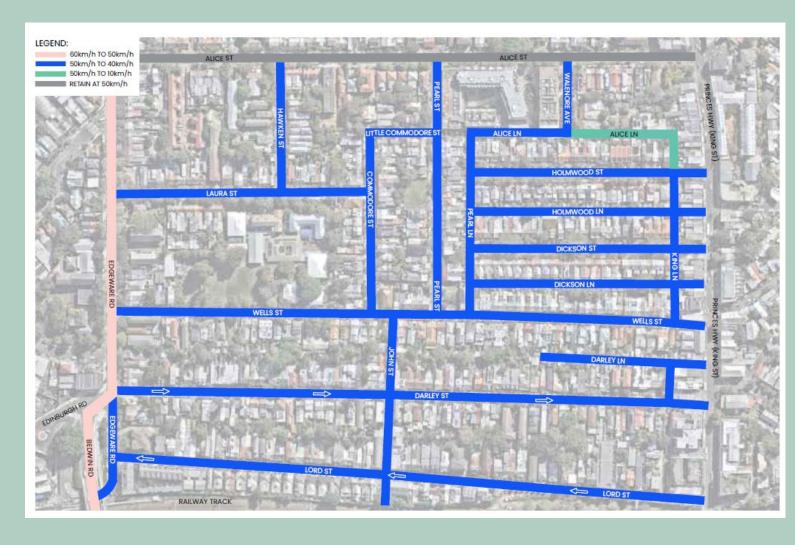

# Local Area Traffic Manag ement studies

- Newtown South LATM
- Petersham North LATM
- Petersham, Stanmore, Enmore, Camperdown LATM