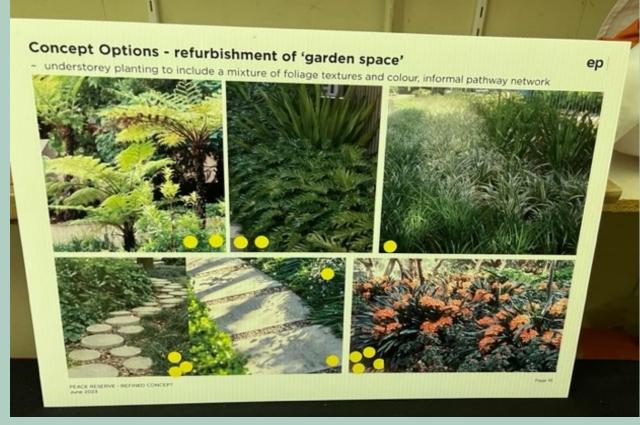

V kerbside charging partners EVX, EVSE and PLUS ES
- Secured funding for 136 charging ports
- All chargers to be installed by April 2025 and open to the public 24 hours a day



## Types of chargers

- 99 x 22kW chargers (134 charging ports)
- 1x 60kW charger (2 charging ports)
- 93 dedicated charging bays and 41 nondedicated bays
- All chargers are BYO cables except for 60kW charger that has CCS2 charger





### **PAMP**

Pedestrian Access and Mobility Plan – Old Canterbury Rd at Summer Hill St



INDER WEST



# Local Area Traffic Manag ement studies

- Newtown South LATM
- Petersham North LATM
- Petersham, Stanmore, Enmore, Camperdown LATM





# Enmore Road 'Walk of Fame'

### Engagement

yoursay.innerwest.nsw.gov.au/enmore-road-walk-fame







# Peace Reserve Newtown upgrade













### Developing a 10-year plan for Camperdown Memorial Rest Park

#### **Initial Engagement**

29 July to 22 September 2024 yoursay.innerwest.nsw.gov.au/planning-camperdown-memorial-rest-park







# Upcoming Forums

### Balmain-Baludarri

- Date and time: Tuesday 29 October,
   6pm
- Venue: Balmain Town Hall

### Leichhardt-Gulgadya

- Date and time: Monday 25 November,
   7pm
- Venue: Annandale Community Centre, Annandale

### Marrickville-Midjuburi

- Date and time: Tuesday 26 November, 6pm
- Venue: St Peters Town Hall, St Peters