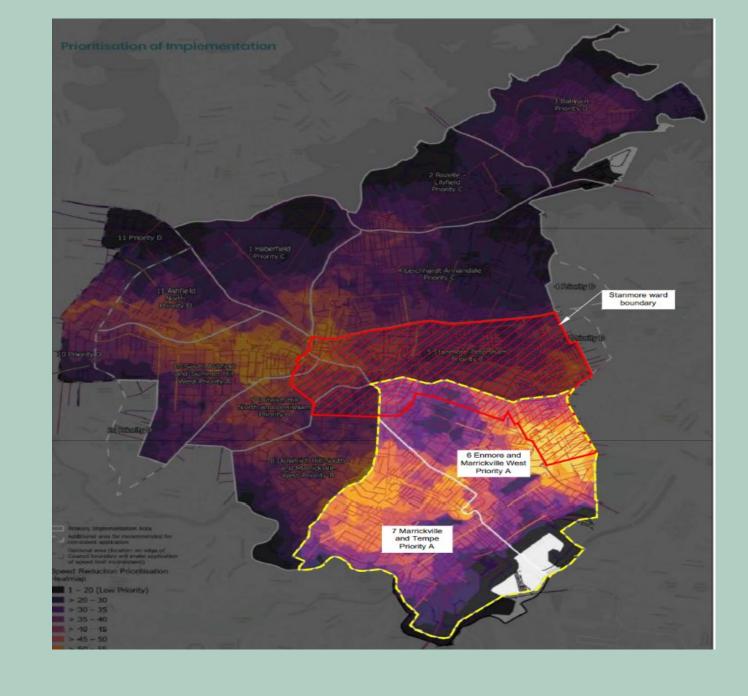

# Local Area Traffic Manag ement studies

- Newtown South LATM
- Petersham North LATM
- Petersham, Stanmore, Enmore, Camperdown LATM