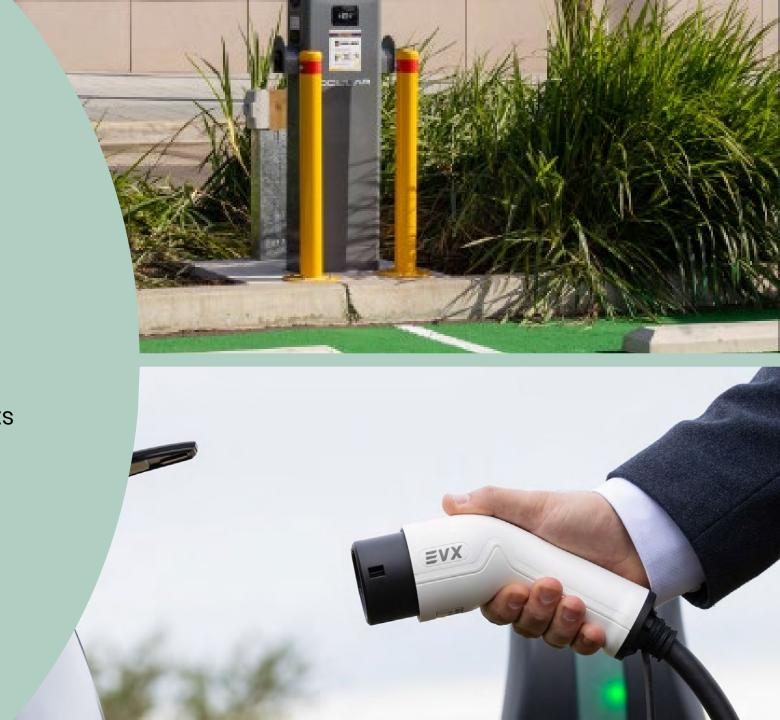

### EV Kerbside Charging Grant

- 3 EV kerbside charging partners EVX, EVSE and PLUS ES
- Secured funding for 136 charging ports
- All chargers to be installed by April 2025 and open to the public 24 hours a day

## Types of chargers

- 99 x 22kW chargers (134 charging ports)
- 1x 60kW charger (2 charging ports)
- 93 dedicated charging bays and 41 nondedicated bays
- All chargers are BYO cables except for 60kW charger that has CCS2 charger