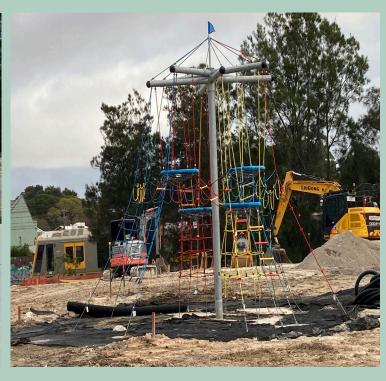

# Local Matters Forum 2024

Stanmore Damun – Tuesday 27 August



### Maundrell Park Playground Concept Plan





Maundrell Park Playground (before)







# Maundrell Park Playground Photos (after)













## Maundrell Park Playground Photos













# Camdenville Park Upgrade

Construction April 2024 to March 2025





## Play Equipment being Installed









General Civil Construction Underway





## Innerwest@40





### EV Kerbside Charging Grant

- 3 EV kerbside charging partners EVX, EVSE and PLUS ES
- Secured funding for 136 charging ports
- All chargers to be installed by April 2025 and open to the public 24 hours a day



## Types of chargers

- 99 x 22kW chargers (134 charging ports)
- 1x 60kW charger (2 charging ports)
- 93 dedicated charging bays and 41 nondedicated bays
- All chargers are BYO cables except for 60kW charger that has CCS2 charger





### **PAMP**

Pedestrian Access and Mobility Plan – Old Canterbury Rd at Summer Hill St



INDER WEST



# Local Area Traffic Manag ement studies

- Newtown South LATM
- Petersham North LATM
- Petersham, Stanmore, Enmore, Camperdown LATM





# Enmore Road 'Walk of Fame'

### Engage