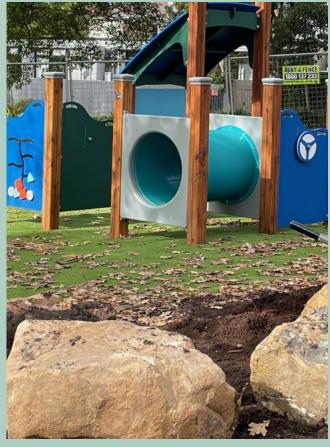

# Local Matters Forum 2024

Stanmore Damun – Tuesday 27 August



### Maundrell Park Playground Concept Plan





Maundrell Park Playground (before)







# Maundrell Park Playground Photos (after)













## Maundrell Park Playground Photos













# Camdenville Park Upgrade

Construction April 2024 to March 2025





## Play Equipment being Installed









General Civil Construction Underway





## Innerwest@40





### EV Kerbside Charging Grant

- 3 EV kerbside charging partners EVX, EVSE and PLUS ES
- Secured funding for 136 charging ports
- All chargers to be installed by April 2025 and open to the public 24 hours a day



## Types of chargers

- 99 x 22kW chargers (134 charging ports)
- 1x 60kW charger (2 charging ports)
- 93 dedicated charging bays and 41 nondedicated bays
- All chargers are BYO cables except for 60kW charger that has CCS2 charger





### **PAMP**

Pedestrian Access and Mobility Plan – Old Canterbury Rd at Summer Hill St



INDER WEST



# Local Area