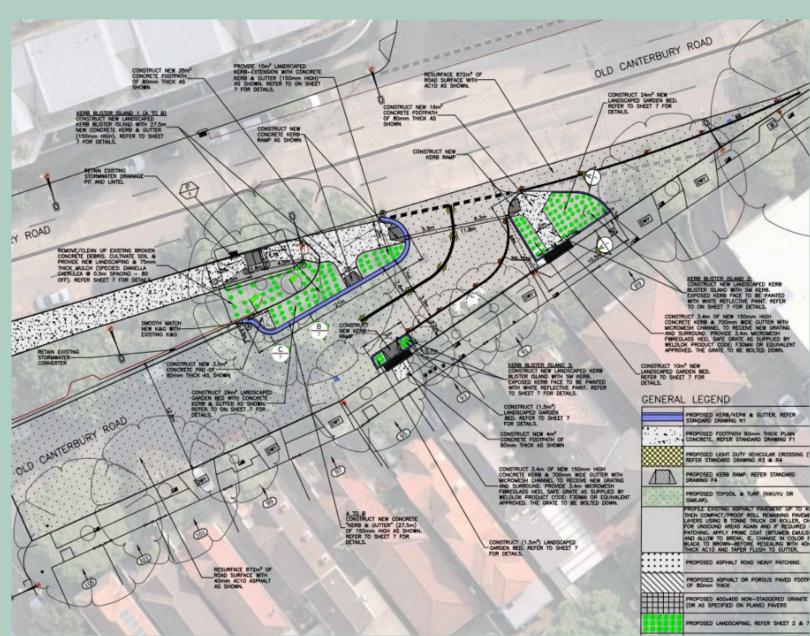

### **PAMP**

Pedestrian Access and Mobility Plan – Old Canterbury Rd at Summer Hill St

INDER WEST