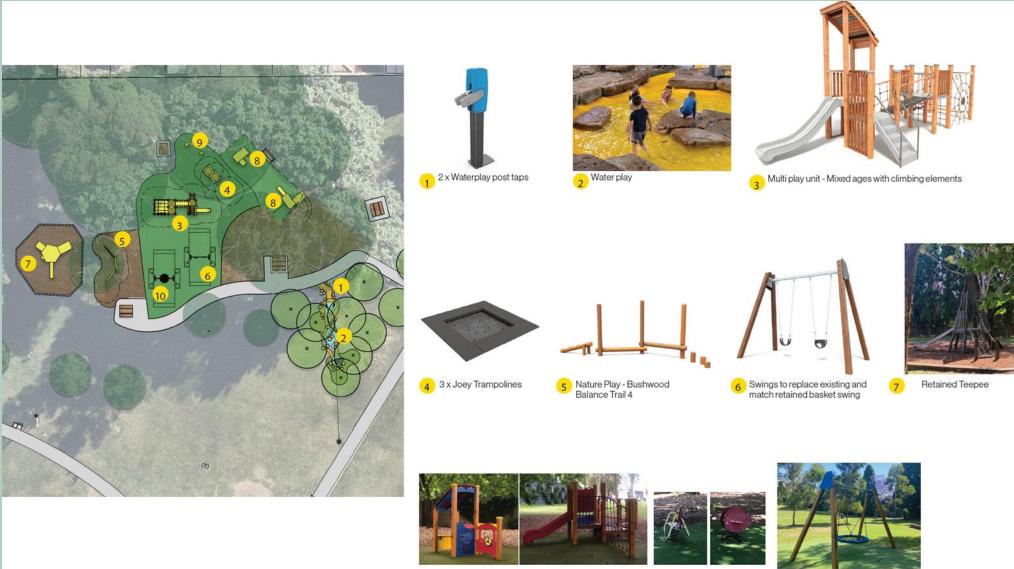

### Inclusive Playground

#### Lambert Park

Timber Steppers

9

#### War Memorial Park

8 Retained junior play units

g Retained rockers

10 Retained Basket Swing

### Wanga Nura Park

3

Existing Berliner climbing structure retained.

Existing multi-seesaw - refurbished and with inclusive footrest and backrest to one side.

Nature play elements: Balance beam, Timber platform, Zig-zag balance beam