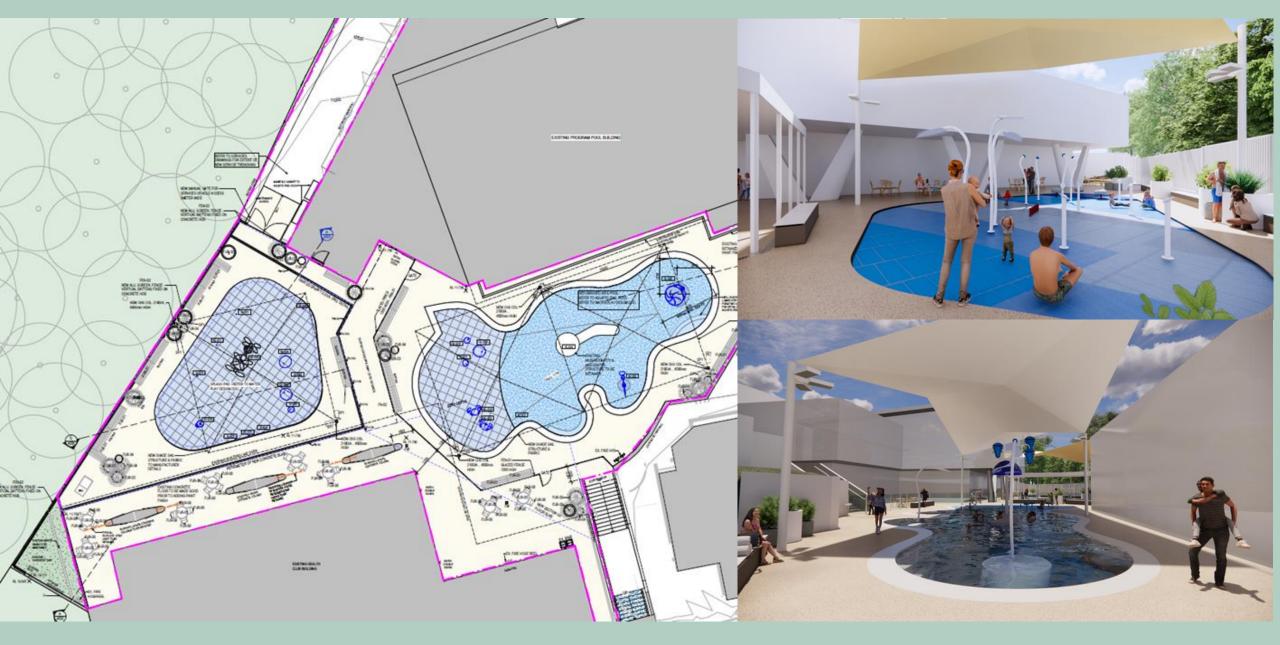

# Local Matters Forum 2024

Leichhardt-Gulgadya – 28 May 2024



# Subscribe to our newsletters

Subscribe to the news topics of interest to you.





### Leichhardt Park Aquatic Centre Upgrade



#### **Overall LPAC Upgrade Layout Plan**



#### Overall LPAC Upgrade - 3D Render View



#### Stage 1 - New Splash Play Area





#### Stage 2 – New Outdoor Pools





### **Richard Murden Reserve**



#### Plan of Management and Inclusive Playground





### Inclusive Playground



#### 

### Upgrading Lambert Park, War Memorial Park and Wangal Nura Park playgrounds



#### Lambert Park







Timber Steppers



9

#### War Memorial Park



8 Retained junior play units

g Retained rockers

10 Retained Basket Swing

### Wanga Nura Park





3

Existing Berliner climbing structure retained.







Existing multi-seesaw - refurbished and with inclusive footrest and backrest to one side.



Nature play elements: Balance beam, Timber platform, Zig-zag balance beam

### Council's efforts with Leichhardt Oval



#### Leichhardt Oval Masterplan



# Upcoming Forums

• Marrickville-Midjuburi Date and time: Tuesday 18 Jun