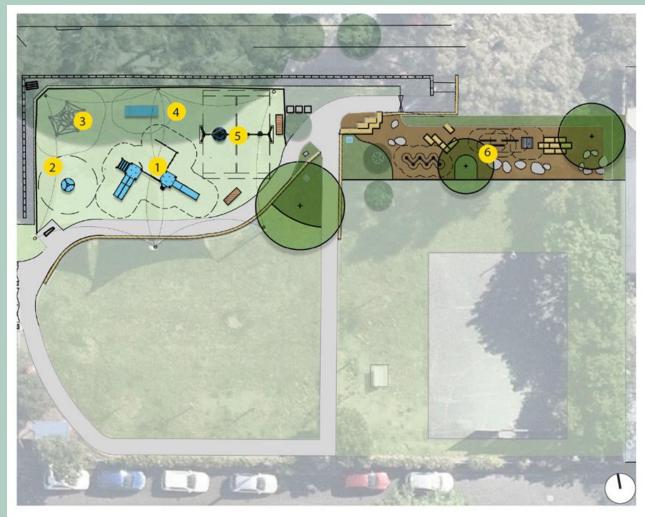

# Local Matters Forum 2024

Leichhardt-Gulgadya – 28 May 2024



# Subscribe to our newsletters

Subscribe to the news topics of interest to you.





### Leichhardt Park Aquatic Centre Upgrade



#### **Overall LPAC Upgrade Layout Plan**



#### Overall LPAC Upgrade - 3D Render View



#### Stage 1 - New Splash Play Area





#### Stage 2 – New Outdoor Pools





### **Richard Murden Reserve**



#### Plan of Management and Inclusive Playground





### Inclusive Playground



#### 

### Upgrading Lambert Park, War Memorial Park and Wangal Nura Park playgrounds



#### Lambert Park







Timber Steppers



9

#### War Memorial Park



8 Retained junior play units

g Retained rockers

10 Retained Basket Swing

### Wanga Nura Park





3

Existing Berliner climbing structure retained.







Existing multi-seesaw - refurbished and with inclusive footrest and backrest to one side.



Nature play elements: Balance beam, Timber platform, Zig-zag balance beam

### Council's efforts with Leichhardt Oval



#### Leichhardt Oval Masterplan



# Upcoming Forums

• Marrickville-Midjuburi Date and time: Tuesday 18 June, 6pm

**Venue:** Marrickville Library Pavilion, Marrickville