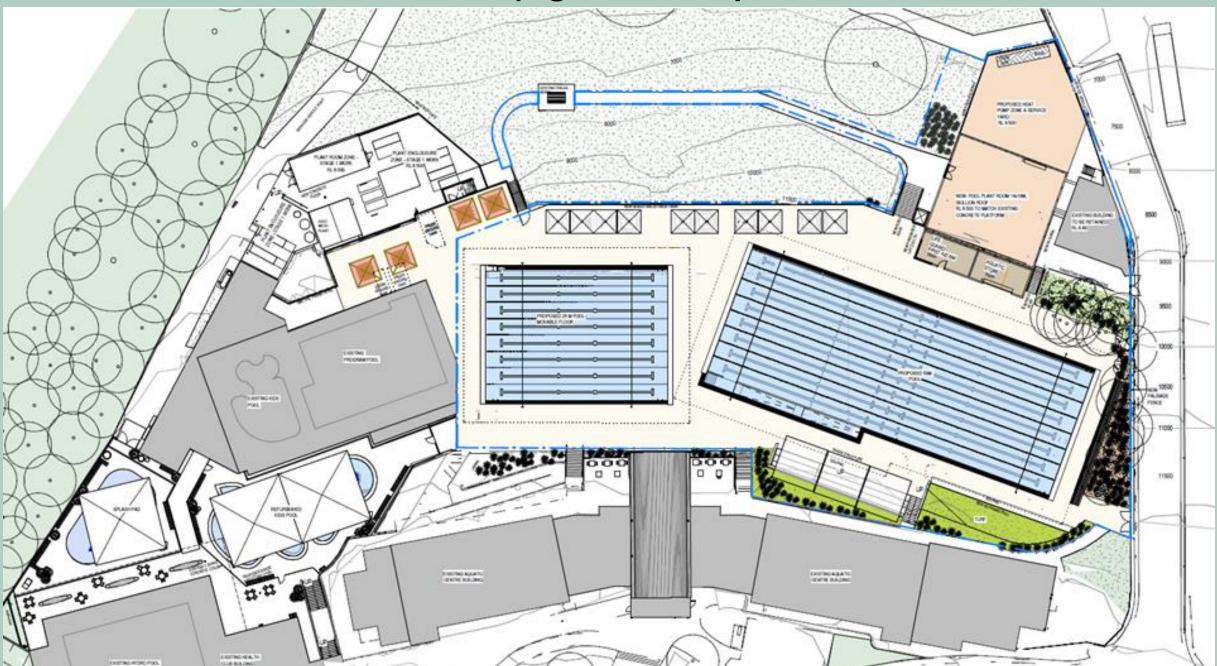

# Local Matters Forum 2024

Leichhardt-Gulgadya – 28 May 2024



# Subscribe to our newsletters

Subscribe to the news topics of interest to you.





### Leichhardt Park Aquatic Centre Upgrade



#### **Overall LPAC Upgrade Layout Plan**



#### Overall LPAC Upgrade - 3D Render View



#### Stage 1 - New Splash Play Area





#### Stage 2 – New Outdoor Pools





### **Richard Murden Reserve**



#### Plan of Management and Inclusive Playground





### Inclusive Playground



#### 

### Upgrading Lambert Park, War Memorial Park and Wangal Nura Park playgrounds



#### Lambert Park







Timber Steppers



9

#### War Memorial Park



8 Retained junior play units

g Retained rockers

10 Retained Basket Swing

### Wanga Nura Park





3

Existing Berliner climbing structure retained.







Existing multi-seesaw - refurbished and with inclusive footrest and backrest to one side.



Nature play elements: Balance beam, Timber platform, Zig-zag balance beam

### Council's efforts with Leichhardt Oval



#### Leichhardt Oval Ma