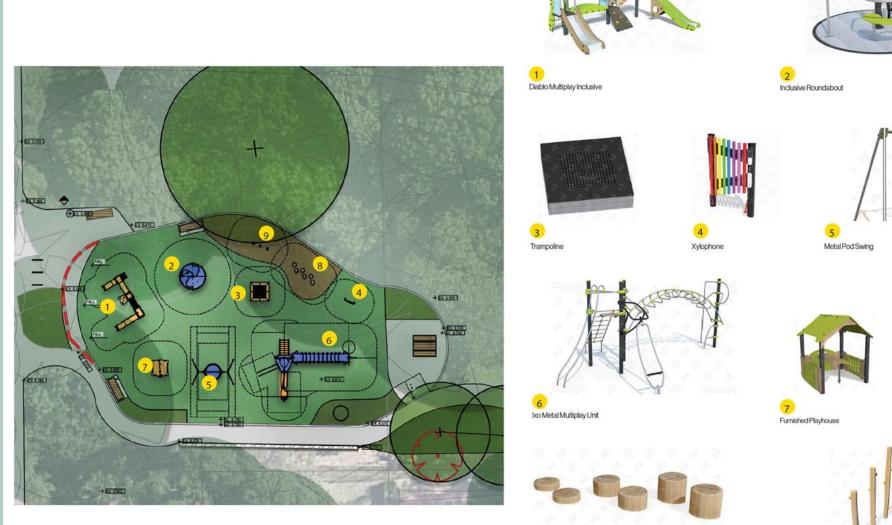

# Local Matters Forum 2024

Leichhardt-Gulgadya – 28 May 2024



# Subscribe to our newsletters

Subscribe to the news topics of interest to you.





### Leichhardt Park Aquatic Centre Upgrade



#### **Overall LPAC Upgrade Layout Plan**



#### Overall LPAC Upgrade - 3D Render View



#### Stage 1 - New Splash Play Area





#### Stage 2 – New Outdoor Pools





### **Richard Murden Reserve**



#### Plan of Management and Inclusive Playground





### Inclusive Playground



#### 

### Upgrading Lambert Park, War Memorial Park and Wangal Nura Park playgrounds



#### Lambert Park







Timber Steppers



9

#### War Memorial Park



8 Retained junior play units

g Retained rockers

10 Retained Basket Swing

### Wanga Nura Park





3

Existing Berliner climbing structure retained.







Existing multi-seesaw - refurbished and with inclusive footrest and backrest to one side.



Nature play elements: Balance beam, Timber platform, Zig-zag balance beam

### Council's efforts with Leichhardt Oval



#### Leichhardt Oval Masterplan



# Upcoming Forums

• Marrickville-Midjuburi Date and time: Tuesday 18 June, 6pm

**Venue:** Marrickville Library Pavilion, Marrickville