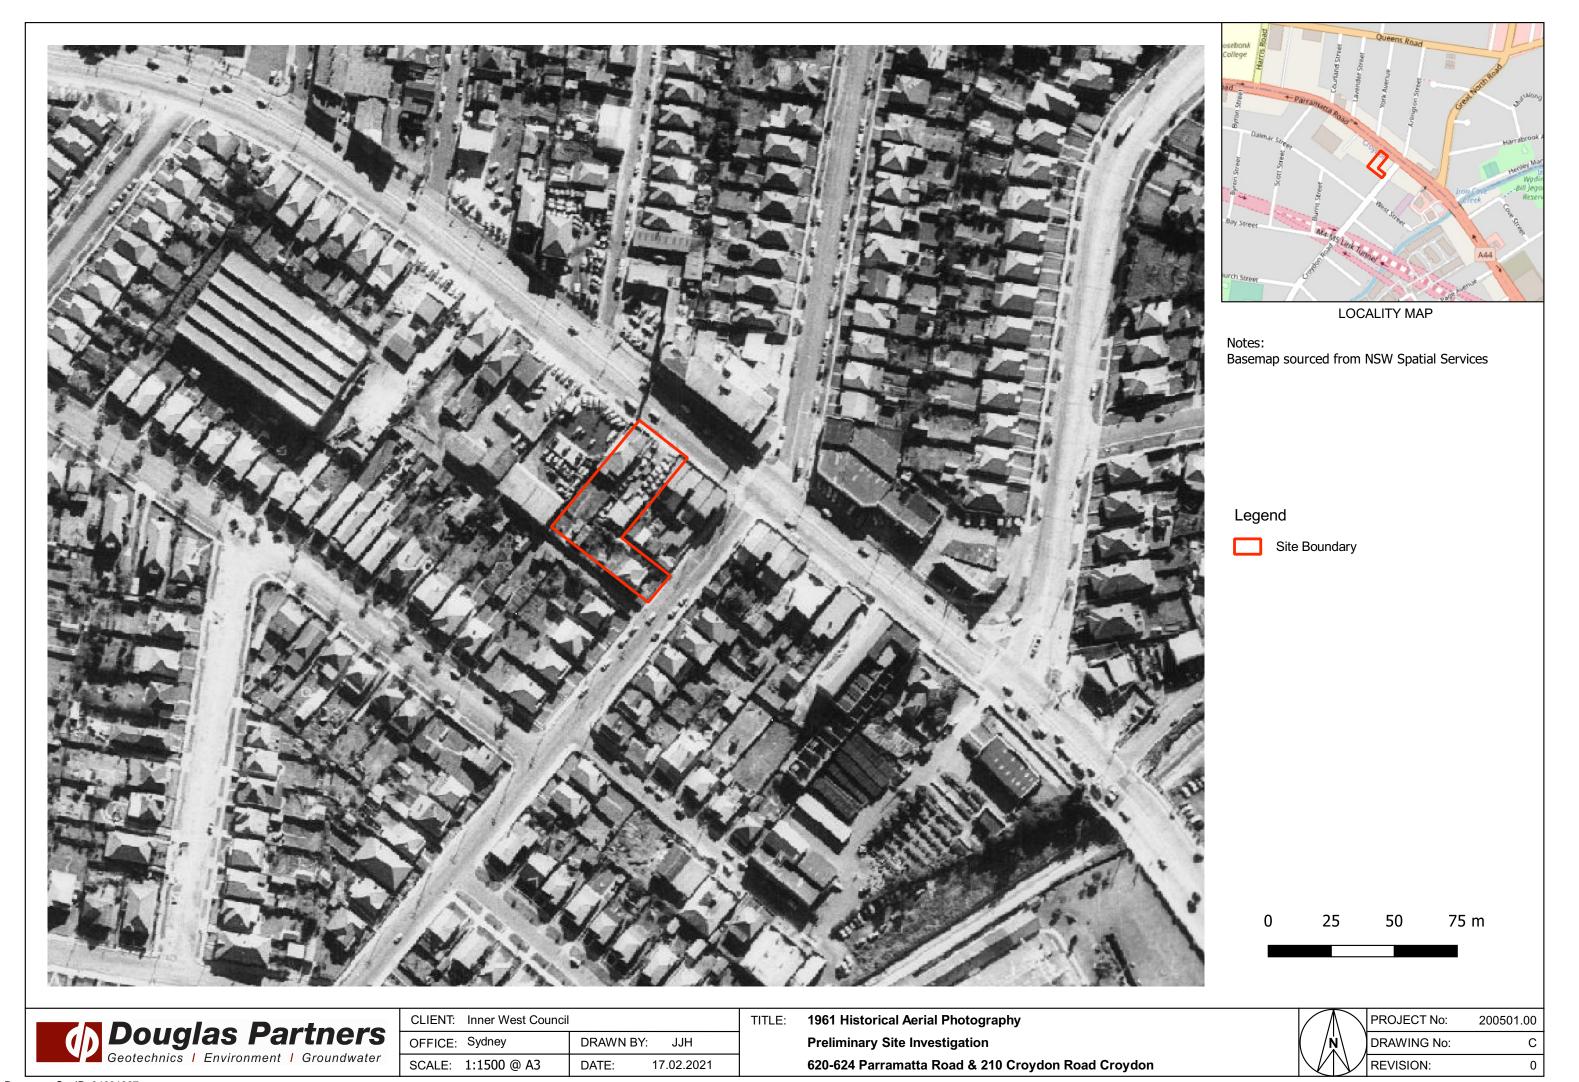

| Year | Site                                                                                                                                                                                                                                                                  | Surrounding Land Use                                                                                                                                                                                                                            |
|------|-----------------------------------------------------------------------------------------------------------------------------------------------------------------------------------------------------------------------------------------------------------------------|-------------------------------------------------------------------------------------------------------------------------------------------------------------------------------------------------------------------------------------------------|
|      |                                                                                                                                                                                                                                                                       | Major roads surrounded the site (including Parramatta Road to the north) in an orientation consistent with their current layout.                                                                                                                |
| 1951 | * Lot E DP 23631 (Lot E) appears to be vacant;  * Lot 4 DP 4501 (Lot 4) appears to be a retail shop; and  * Lot B DP 325356 (Lot B) appears to be a residential house.                                                                                                | The land to the south-east of the site appears to have a commercial use (possibly associated with pharmacy, grocery store and / or warehouse storage-related businesses), whilst commercial uses are also evident to the northwest of the site. |
|      |                                                                                                                                                                                                                                                                       | Additional residential or small commercial buildings were constructed north-east of the site (across Parramatta Road).                                                                                                                          |
| 1961 | Lot E had been developed into a small car dealership between the late 1950s and early 1960s. Site features included cars in the front of the lot and a single-level office building presented in the central portion of the lot.                                      | Several residential properties located along Parramatta Road to the north-east of the site had been demolished and developed into car dealerships.                                                                                              |
|      | The overall layout of the other two lots remained similar as presented in the 1951 aerial photograph.                                                                                                                                                                 | A significant increase in the number of car dealerships was observed along Parramatta Road and to the rear of the dealerships were warehouse-style buildings possibly associated with car showrooms and services.                               |
| 1965 | No significant changes to the site were observed when compared with the 1961 aerial photograph.                                                                                                                                                                       | No significant changes to the surrounding land use were observed when compared with the 1961 aerial photograph.                                                                                                                                 |
| 1971 | No significant changes to the site were observed when compared with the 1965 aerial photograph. Low photograph resolution precluded any detailed site observations.                                                                                                   | No significant changes to the surrounding land use were observed when compared with the 1965 aerial photograph.                                                                                                                                 |
| 1978 | Buildings in Lot 4 were demolished, and the lot appears predominately used for the storage of vehicles. The residential house on Lot B was demolished and replaced with a warehouse building. Lot E remained largely the same as presented in 1965 aerial photograph. | No significant changes to the surrounding land use were observed when compared with the 1971 aerial photograph.                                                                                                                                 |
| 1986 | A new building or expansion of the former building was constructed, covering the entire site footprint. The site appears to be consistent with the current site layout                                                                                                | Most of the commercial / industrial buildings visible in the neighbouring property approximately 150 m south-east of the site were demolished.                                                                                                  |
| 1994 | Two adjoining warehouse buildings were constructed in the south-western portion of Lot 4.                                                                                                                                                                             | The large commercial / industrial building approximately 240 m south-east of the site was demolished.                                                                                                                                           |