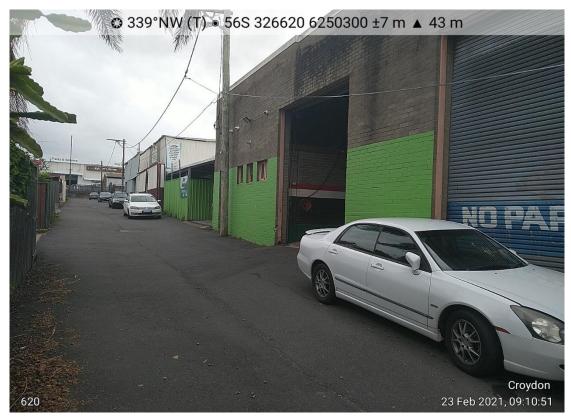

#### 620-624 Parramatta Road

- The front portion of the premises consists of an open, used car yard (Photograph 1).
- The rear portion of the premises consists of a car storage area with awnings (Photograph 2). The north-western portion of premises 210 Croydon Road adjoins to the rear of premises 620 Parramatta Road.
- The ground surface at the front portion of the premises is slightly raised (up to 500 mm) above the street level to provide better visibility of the cars for sale. The ground is predominately paved with concrete and some brick-paved patches (Photograph 3). Minor pavement cracks are visible at the premises.
- The drainage pit is located at the southern corner of premises No. 624 and it is anticipated that water used for car washing would flow directly into the drainage system (Photograph 4).

#### 210 Croydon Road

- The warehouse building occupies more than 90% of the premises. The remaining open area consists of an elevated ramp used for the storage of cars (Photograph 5).
- The warehouse building is predominately used for the storage of cars and as a small office. The
  concrete paved surface is raised by up to 500 mm above the street level. It is presumed that the
  warehouse may have been used for general mechanical services in the past (Photograph 6).