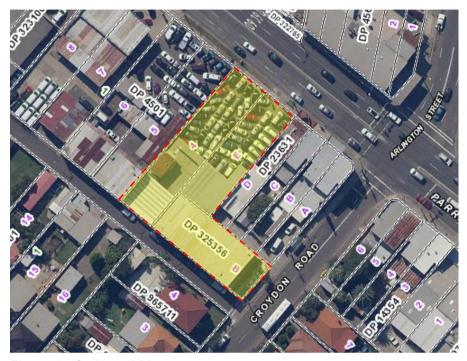

#### 1. Introduction

Douglas Partners Pty Ltd (DP) has been engaged by Inner West Council (Council) to complete this Preliminary Site Investigation (Contamination) (PSI) at 620-624 Parramatta Road and 210 Croydon Road, Croydon (the site). The site is shown on Drawing 1, Appendix A.

#### 3. Site Information

| Site Address       | 620-624 Parramatta Road and 210 Croydon Road, Croydon                                                                                                                                  |  |
|--------------------|----------------------------------------------------------------------------------------------------------------------------------------------------------------------------------------|--|
| Legal Description  | 620 Parramatta Road: Lot E, Deposited Plan (D.P.) 23631; 624 Parramatta Road: Lot 4, Deposited Plan (D.P.) Section 1, 4501; and 210 Croydon Road: Lot B, Deposited Plan (D.P.) 325356. |  |
| Area               | 1700 m <sup>2</sup>                                                                                                                                                                    |  |
| Zoning             | Zone B6 Enterprise Corridor (current)                                                                                                                                                  |  |
| Local Council Area | Inner West Council                                                                                                                                                                     |  |
| Current Use        | Used car dealer                                                                                                                                                                        |  |

Surrounding Uses

North-west - Used car dealership

North-east - Parramatta Road then commercial

South-west - Unnamed laneway then low-density residential

South-east - Commercial / retail (shops associated with building and construction suppliers and services including roofing / building contractors, bulk building materials and equipment supplies) and Croydon

Road

Please refer to Drawing 1 in Apppendix A for site locality and boundary.