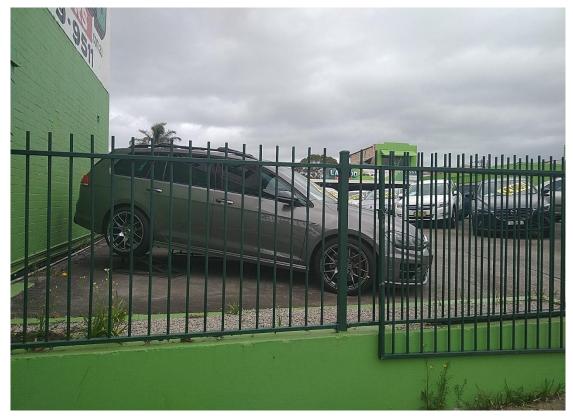

#### 620-624 Parramatta Road

- The front portion of the premises consists of an open, used car yard (Photograph 1).
- The rear portion of the premises consists of a car storage area with awnings (Photograph 2). The north-western portion of premises 210 Croydon Road adjoins to the rear of premises 620 Parramatta Road.
- The ground surface at the front portion of the premises is slightly raised (up to 500 mm) above the street level to provide better visibility of the cars for sale. The ground is predominately paved with concrete and some brick-paved patches (Photograph 3). Minor pavement cracks are visible at the premises.
- The drainage pit is located at the southern corner of premises No. 624 and it is anticipated that water used for car washing would flow directly into the drainage system (Photograph 4).

#### 210 Croydon Road

- The warehouse building occupies more than 90% of the premises. The remaining open area consists of an elevated ramp used for the storage of cars (Photograph 5).
- The warehouse building is predominately used for the storage of cars and as a small office. The
  concrete paved surface is raised by up to 500 mm above the street level. It is presumed that the
  warehouse may have been used for general mechanical services in the past (Photograph 6).