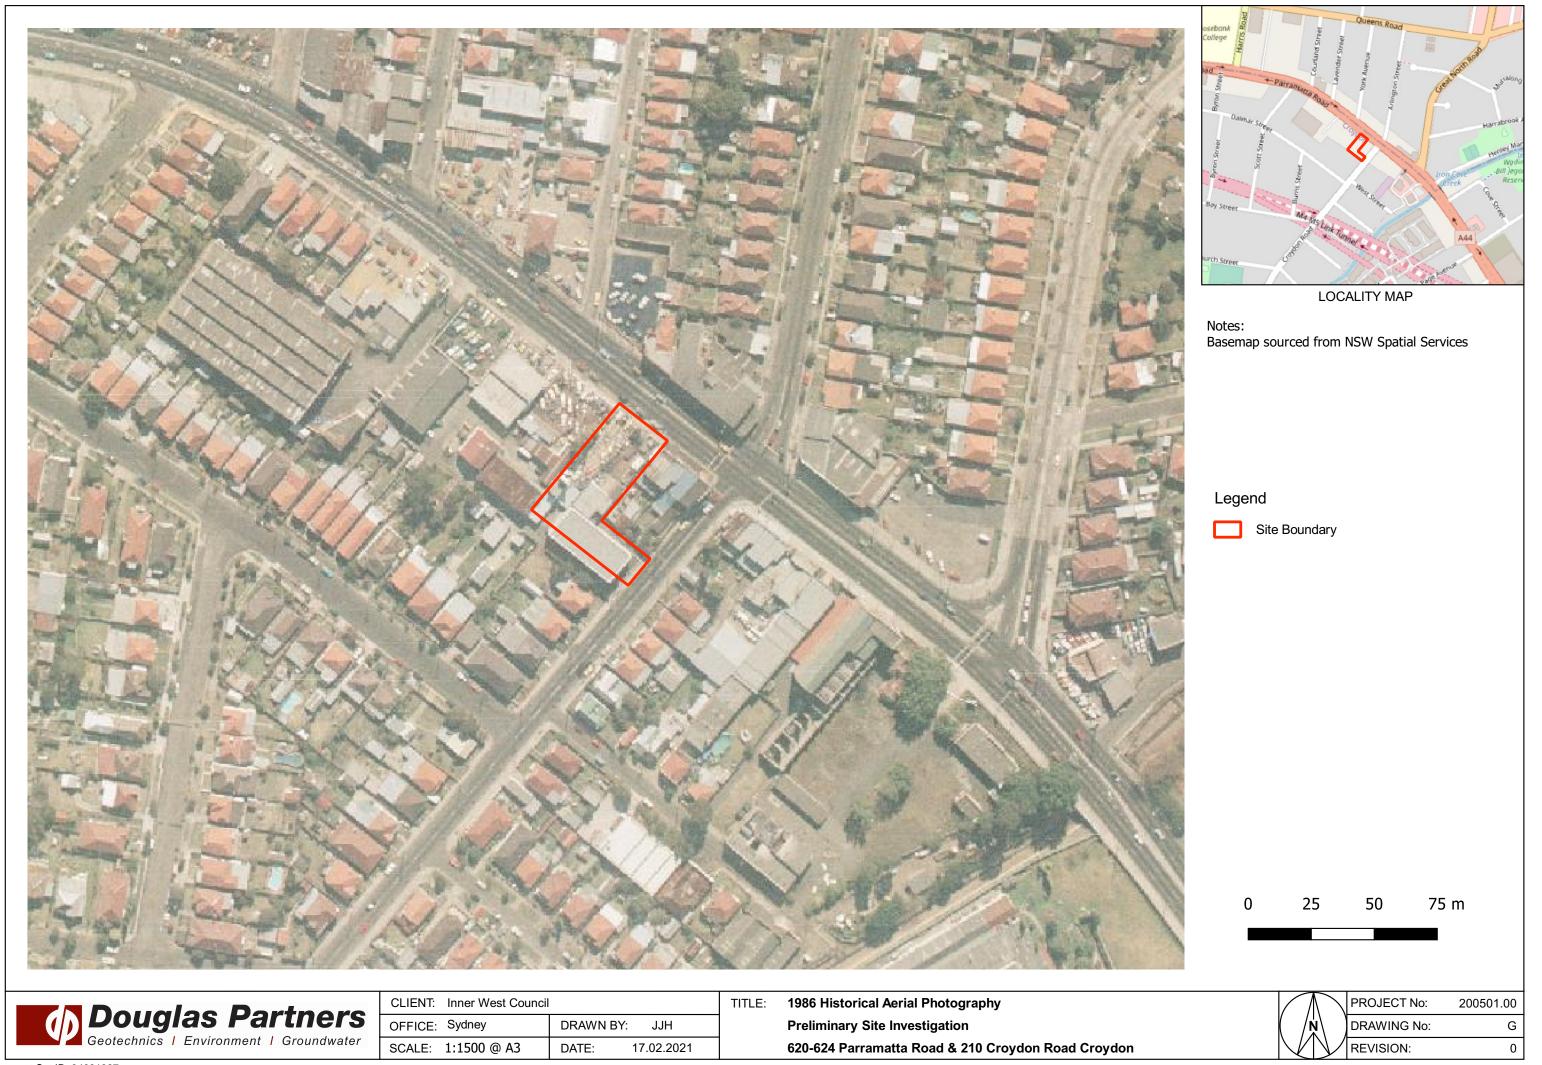

#### 5.2 Historical Aerial Photography

Several historical aerial photographs were obtained from public databases as means of assessing site and surrounding features in the past. Extracts of the aerial photographs are included in Appendix D. A summary of key features observed for the site and surrounding land is presented in Table 5 and should be reviewed in conjunction with Figure 1.

| Year | Site                                                                                                                                                                                                                                                                  | Surrounding Land Use                                                                                                                                                                                                                            |
|------|-----------------------------------------------------------------------------------------------------------------------------------------------------------------------------------------------------------------------------------------------------------------------|-------------------------------------------------------------------------------------------------------------------------------------------------------------------------------------------------------------------------------------------------|
|      |                                                                                                                                                                                                                                                                       | Major roads surrounded the site (including Parramatta Road to the north) in an orientation consistent with their current layout.                                                                                                                |
| 1951 | * Lot E DP 23631 (Lot E) appears to be vacant;  * Lot 4 DP 4501 (Lot 4) appears to be a retail shop; and  * Lot B DP 325356 (Lot B) appears to be a residential house.                                                                                                | The land to the south-east of the site appears to have a commercial use (possibly associated with pharmacy, grocery store and / or warehouse storage-related businesses), whilst commercial uses are also evident to the northwest of the site. |
|      |                                                                                                                                                                                                                                                                       | Additional residential or small commercial buildings were constructed north-east of the site (across Parramatta Road).                                                                                                                          |
| 1961 | Lot E had been developed into a small car dealership between the late 1950s and early 1960s. Site features included cars in the front of the lot and a single-level office building presented in the central portion of the lot.                                      | Several residential properties located along Parramatta Road to the north-east of the site had been demolished and developed into car dealerships.                                                                                              |
|      | The overall layout of the other two lots remained similar as presented in the 1951 aerial photograph.                                                                                                                                                                 | A significant increase in the number of car dealerships was observed along Parramatta Road and to the rear of the dealerships were warehouse-style buildings possibly associated with car showrooms and services.                               |
| 1965 | No significant changes to the site were observed when compared with the 1961 aerial photograph.                                                                                                                                                                       | No significant changes to the surrounding land use were observed when compared with the 1961 aerial photograph.                                                                                                                                 |
| 1971 | No significant changes to the site were observed when compared with the 1965 aerial photograph. Low photograph resolution precluded any detailed site observations.                                                                                                   | No significant changes to the surrounding land use were observed when compared with the 1965 aerial photograph.                                                                                                                                 |
| 1978 | Buildings in Lot 4 were demolished, and the lot appears predominately used for the storage of vehicles. The residential house on Lot B was demolished and replaced with a warehouse building. Lot E remained largely the same as presented in 1965 aerial photograph. | No significant changes to the surrounding land use were observed when compared with the 1971 aerial photograph.                                                                                                                                 |
| 1986 | A new building or expansion of the former building was constructed, covering the entire site footprint. The site appears to be consistent with the current site layout                                                                                                | Most of the commercial / industrial buildings visible in the neighbouring property approximately 150 m south-east of the site were demolished.                                                                                                  |
| 1994 | Two adjoining warehouse buildings were constructed in the south-western portion of Lot 4.                                                                                                                                                                             | The large commercial / industrial building approximately 240 m south-east of the site was demolished.                                                                                                                                           |