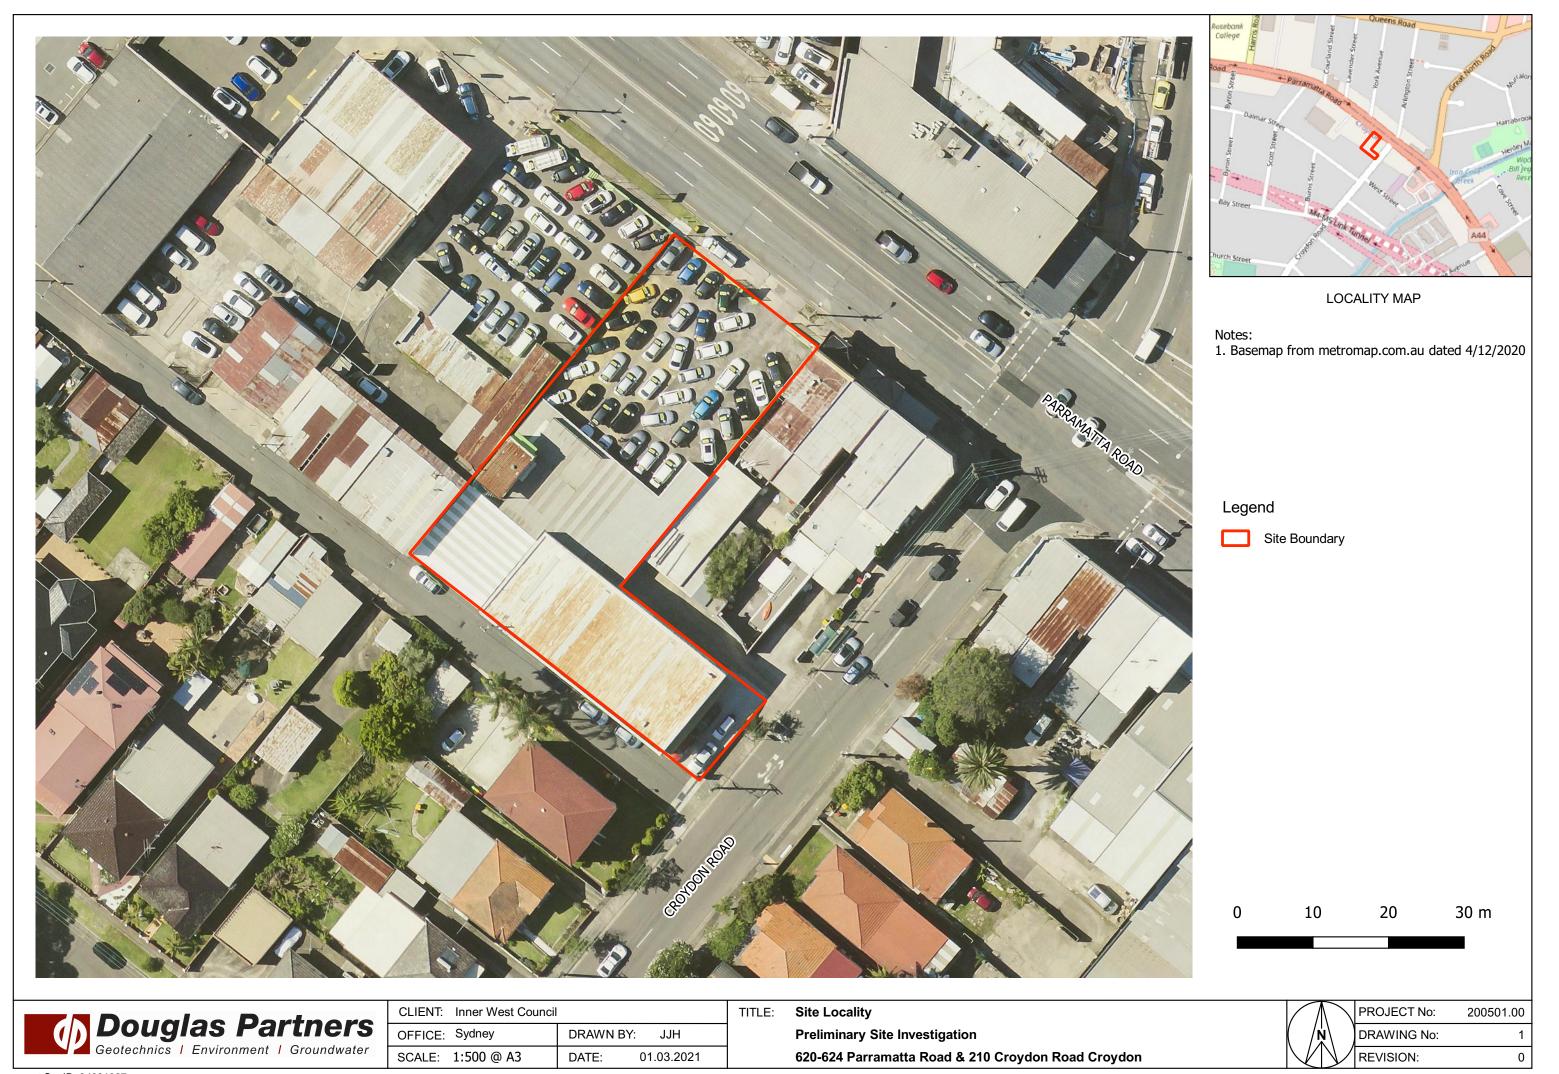

#### 1. Introduction

Douglas Partners Pty Ltd (DP) has been engaged by Inner West Council (Council) to complete this Preliminary Site Investigation (Contamination) (PSI) at 620-624 Parramatta Road and 210 Croydon Road, Croydon (the site). The site is shown on Drawing 1, Appendix A.

#### 3. Site Information

| Site Address       | 620-624 Parramatta Road and 210 Croydon Road, Croydon                                                                                                                                  |  |
|--------------------|----------------------------------------------------------------------------------------------------------------------------------------------------------------------------------------|--|
| Legal Description  | 620 Parramatta Road: Lot E, Deposited Plan (D.P.) 23631; 624 Parramatta Road: Lot 4, Deposited Plan (D.P.) Section 1, 4501; and 210 Croydon Road: Lot B, Deposited Plan (D.P.) 325356. |  |
| Area               | 1700 m <sup>2</sup>                                                                                                                                                                    |  |
| Zoning             | Zone B6 Enterprise Corridor (current)                                                                                                                                                  |  |
| Local Council Area | Inner West Council                                                                                                                                                                     |  |
| Current Use        | Used car dealer                                                                                                                                                                        |  |

Surrounding Uses

North-west - Used car dealership

North-east - Parramatta Road then commercial

South-west - Unnamed laneway then low-density residential

South-east - Commercial / retail (shops associated with building and construction suppliers and services including roofing / building contractors, bulk building materials and equipment supplies) and Croydon

Road

Please refer to Drawing 1 in Apppendix A for site locality and boundary.