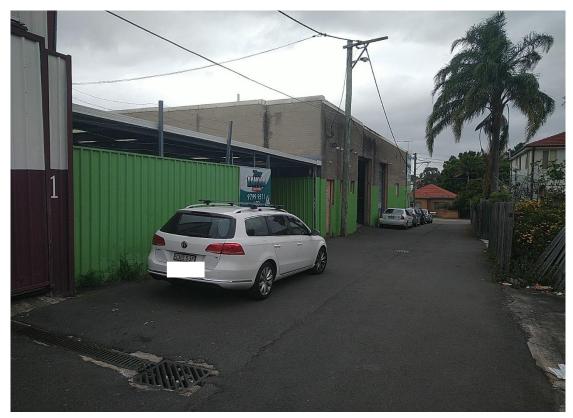

#### 210 Croydon Road

- The warehouse building occupies more than 90% of the premises. The remaining open area consists of an elevated ramp used for the storage of cars (Photograph 5).
- The warehouse building is predominately used for the storage of cars and as a small office. The
  concrete paved surface is raised by up to 500 mm above the street level. It is presumed that the
  warehouse may have been used for general mechanical services in the past (Photograph 6).