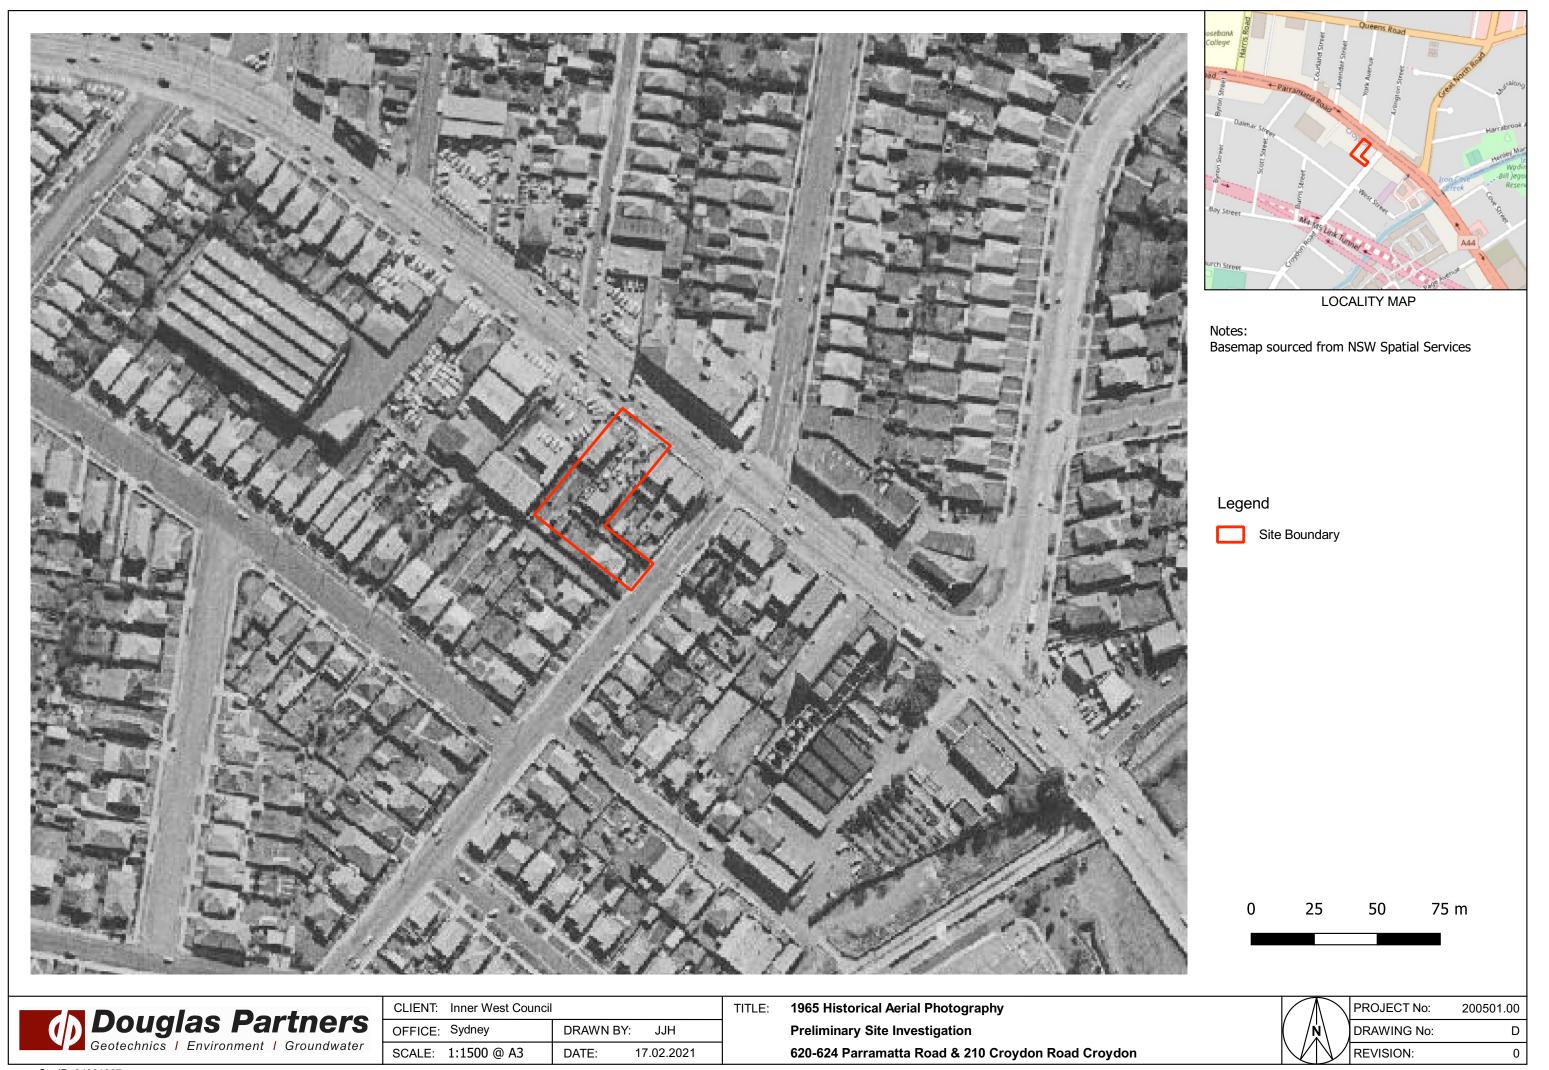

#### 5.2 Historical Aerial Photography

Several historical aerial photographs were obtained from public databases as means of assessing site and surrounding features in the past. Extracts of the aerial photographs are included in Appendix D. A summary of key features observed for the site and surrounding land is presented in Table 5 and should be reviewed in conjunction with Figure 1.

Table 5: Summary of Historical Aerial Photographs

| Year | Site                                                                                                                                          | Surrounding Land Use                                                                                                                                                                                                                                                                                                                                                                             |
|------|-----------------------------------------------------------------------------------------------------------------------------------------------|--------------------------------------------------------------------------------------------------------------------------------------------------------------------------------------------------------------------------------------------------------------------------------------------------------------------------------------------------------------------------------------------------|
| 1930 | Buildings / development were visible on site, however, the low-resolution of 1930 aerial photograph precluded any detailed site observations. | The surrounding land appears to be largely developed with residential and commercial (retail) buildings; however, the quality of the photo is poor. Review of historical title deeds indicated the neighbouring properties could be possibly associated with pharmacy, grocery store and / or warehouse storage-related businesses.  A few vacant lots were present in the vicinity of the site. |
|      |                                                                                                                                               |                                                                                                                                                                                                                                                                                                                                                                                                  |

| Year | Site                                                                                                                                                                                                                                                                  | Surrounding Land Use                                                                                                                                                                                                                            |
|------|-----------------------------------------------------------------------------------------------------------------------------------------------------------------------------------------------------------------------------------------------------------------------|-------------------------------------------------------------------------------------------------------------------------------------------------------------------------------------------------------------------------------------------------|
|      |                                                                                                                                                                                                                                                                       | Major roads surrounded the site (including Parramatta Road to the north) in an orientation consistent with their current layout.                                                                                                                |
| 1951 | * Lot E DP 23631 (Lot E) appears to be vacant;  * Lot 4 DP 4501 (Lot 4) appears to be a retail shop; and  * Lot B DP 325356 (Lot B) appears to be a residential house.                                                                                                | The land to the south-east of the site appears to have a commercial use (possibly associated with pharmacy, grocery store and / or warehouse storage-related businesses), whilst commercial uses are also evident to the northwest of the site. |
|      |                                                                                                                                                                                                                                                                       | Additional residential or small commercial buildings were constructed north-east of the site (across Parramatta Road).                                                                                                                          |
| 1961 | Lot E had been developed into a small car dealership between the late 1950s and early 1960s. Site features included cars in the front of the lot and a single-level office building presented in the central portion of the lot.                                      | Several residential properties located along Parramatta Road to the north-east of the site had been demolished and developed into car dealerships.                                                                                              |
|      | The overall layout of the other two lots remained similar as presented in the 1951 aerial photograph.                                                                                                                                                                 | A significant increase in the number of car dealerships was observed along Parramatta Road and to the rear of the dealerships were warehouse-style buildings possibly associated with car showrooms and services.                               |
| 1965 | No significant changes to the site were observed when compared with the 1961 aerial photograph.                                                                                                                                                                       | No significant changes to the surrounding land use were observed when compared with the 1961 aerial photograph.                                                                                                                                 |
| 1971 | No significant changes to the site were observed when compared with the 1965 aerial photograph. Low photograph resolution precluded any detailed site observations.                                                                                                   | No significant changes to the surrounding land use were observed when compared with the 1965 aerial photograph.                                                                                                                                 |
| 1978 | Buildings in Lot 4 were demolished, and the lot appears predominately used for the storage of vehicles. The residential house on Lot B was demolished and replaced with a warehouse building. Lot E remained largely the same as presented in 1965 aerial photograph. | No significant changes to the surrounding land use were observed when compared with the 1971 aerial photograph.                                                                                                                                 |
| 1986 | A new building or expansion of the former building was constructed, covering the entire site footprint. The site appears to be consistent with the current site layout                                                                                                | Most of the commercial / industrial buildings visible in the neighbouring property approximately 150 m south-east of the site were demolished.                                                                                                  |
| 1994 | Two adjoining warehouse buildings were constructed in the south-western portion of Lot 4.                                                                                                                                                                             | The large commercial / industrial building approximately 240 m south-east of the site was demolished.                                                                                                                                           |