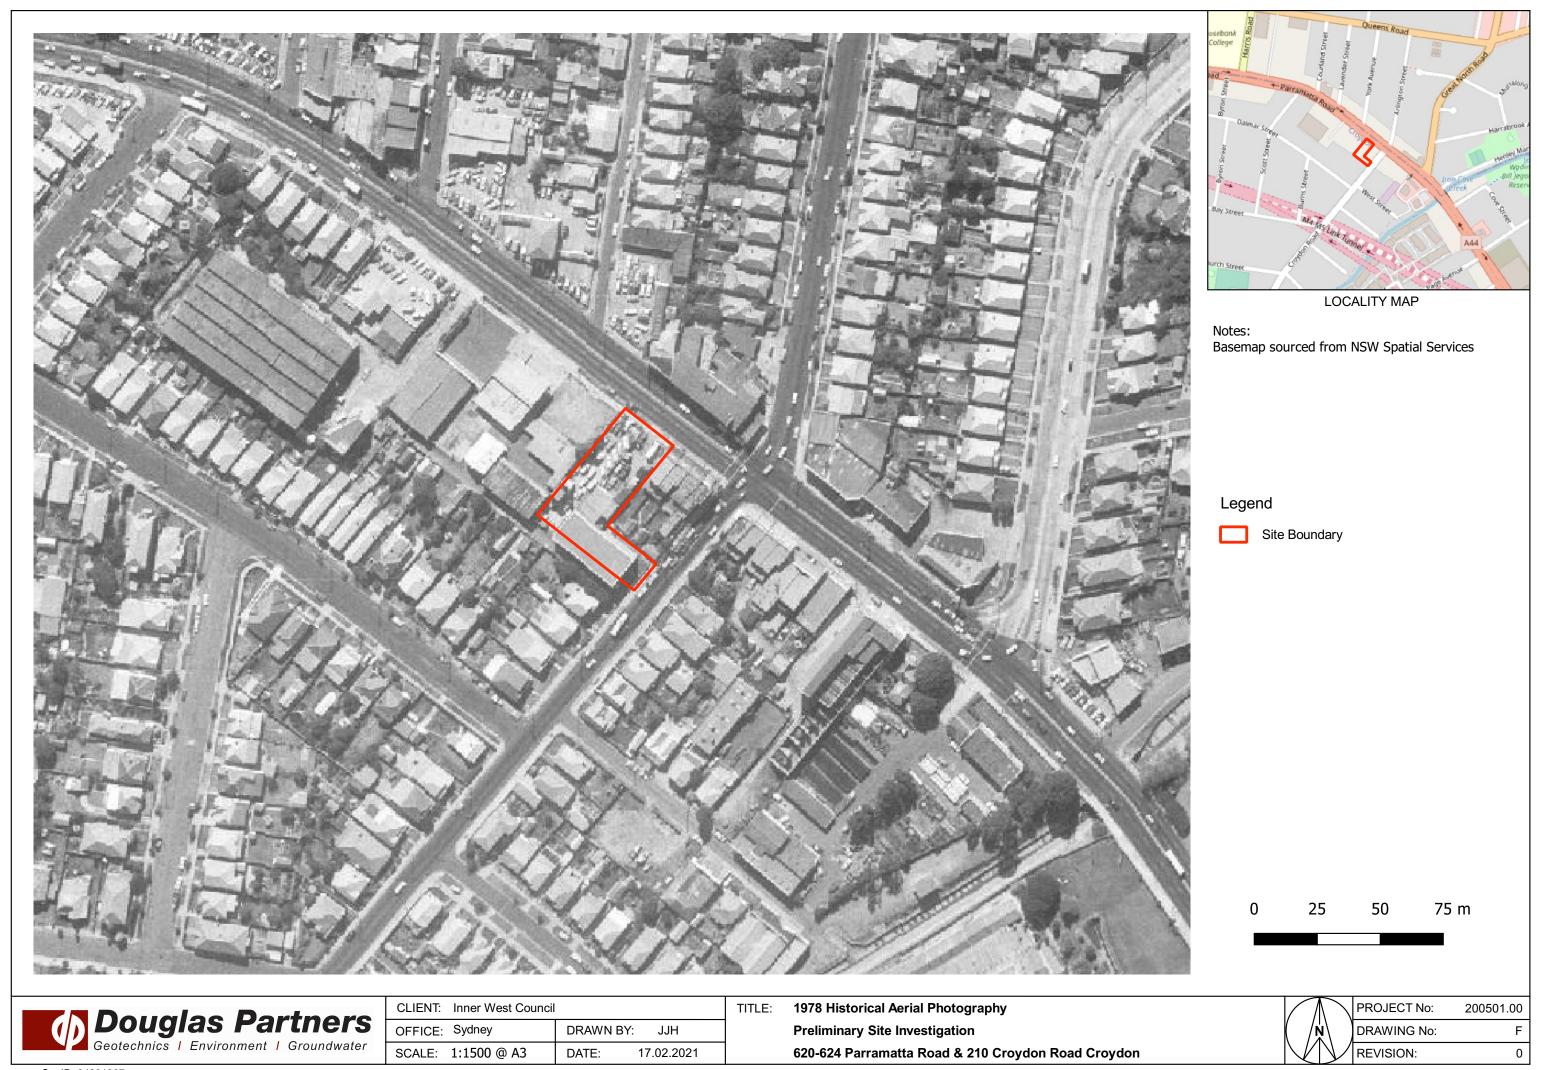

#### 5.2 Historical Aerial Photography

Several historical aerial photographs were obtained from public databases as means of assessing site and surrounding features in the past. Extracts of the aerial photographs are included in Appendix D. A summary of key features observed for the site and surrounding land is presented in Table 5 and should be reviewed in conjunction with Figure 1.

| Year | Site                                                                                                                                                                                                                                                                  | Surrounding Land Use                                                                                                                                                                                                                            |
|------|-----------------------------------------------------------------------------------------------------------------------------------------------------------------------------------------------------------------------------------------------------------------------|-------------------------------------------------------------------------------------------------------------------------------------------------------------------------------------------------------------------------------------------------|
|      |                                                                                                                                                                                                                                                                       | Major roads surrounded the site (including Parramatta Road to the north) in an orientation consistent with their current layout.                                                                                                                |
| 1951 | * Lot E DP 23631 (Lot E) appears to be vacant;  * Lot 4 DP 4501 (Lot 4) appears to be a retail shop; and  * Lot B DP 325356 (Lot B) appears to be a residential house.                                                                                                | The land to the south-east of the site appears to have a commercial use (possibly associated with pharmacy, grocery store and / or warehouse storage-related businesses), whilst commercial uses are also evident to the northwest of the site. |
|      |                                                                                                                                                                                                                                                                       | Additional residential or small commercial buildings were constructed north-east of the site (across Parramatta Road).                                                                                                                          |
| 1961 | Lot E had been developed into a small car dealership between the late 1950s and early 1960s. Site features included cars in the front of the lot and a single-level office building presented in the central portion of the lot.                                      | Several residential properties located along Parramatta Road to the north-east of the site had been demolished and developed into car dealerships.                                                                                              |
|      | The overall layout of the other two lots remained similar as presented in the 1951 aerial photograph.                                                                                                                                                                 | A significant increase in the number of car dealerships was observed along Parramatta Road and to the rear of the dealerships were warehouse-style buildings possibly associated with car showrooms and services.                               |
| 1965 | No significant changes to the site were observed when compared with the 1961 aerial photograph.                                                                                                                                                                       | No significant changes to the surrounding land use were observed when compared with the 1961 aerial photograph.                                                                                                                                 |
| 1971 | No significant changes to the site were observed when compared with the 1965 aerial photograph. Low photograph resolution precluded any detailed site observations.                                                                                                   | No significant changes to the surrounding land use were observed when compared with the 1965 aerial photograph.                                                                                                                                 |
| 1978 | Buildings in Lot 4 were demolished, and the lot appears predominately used for the storage of vehicles. The residential house on Lot B was demolished and replaced with a warehouse building. Lot E remained largely the same as presented in 1965 aerial photograph. | No significant changes to the surrounding land use were observed when compared with the 1971 aerial photograph.                                                                                                                                 |
| 1986 | A new building or expansion of the former building was constructed, covering the entire site footprint. The site appears to be consistent with the current site layout                                                                                                | Most of the commercial / industrial buildings visible in the neighbouring property approximately 150 m south-east of the site were demolished.                                                                                                  |
| 1994 | Two adjoining warehouse buildings were constructed in the south-western portion of Lot 4.                                                                                                                                                                             | The large commercial / industrial building approximately 240 m south-east of the site was demolished.                                                                                                                                           |