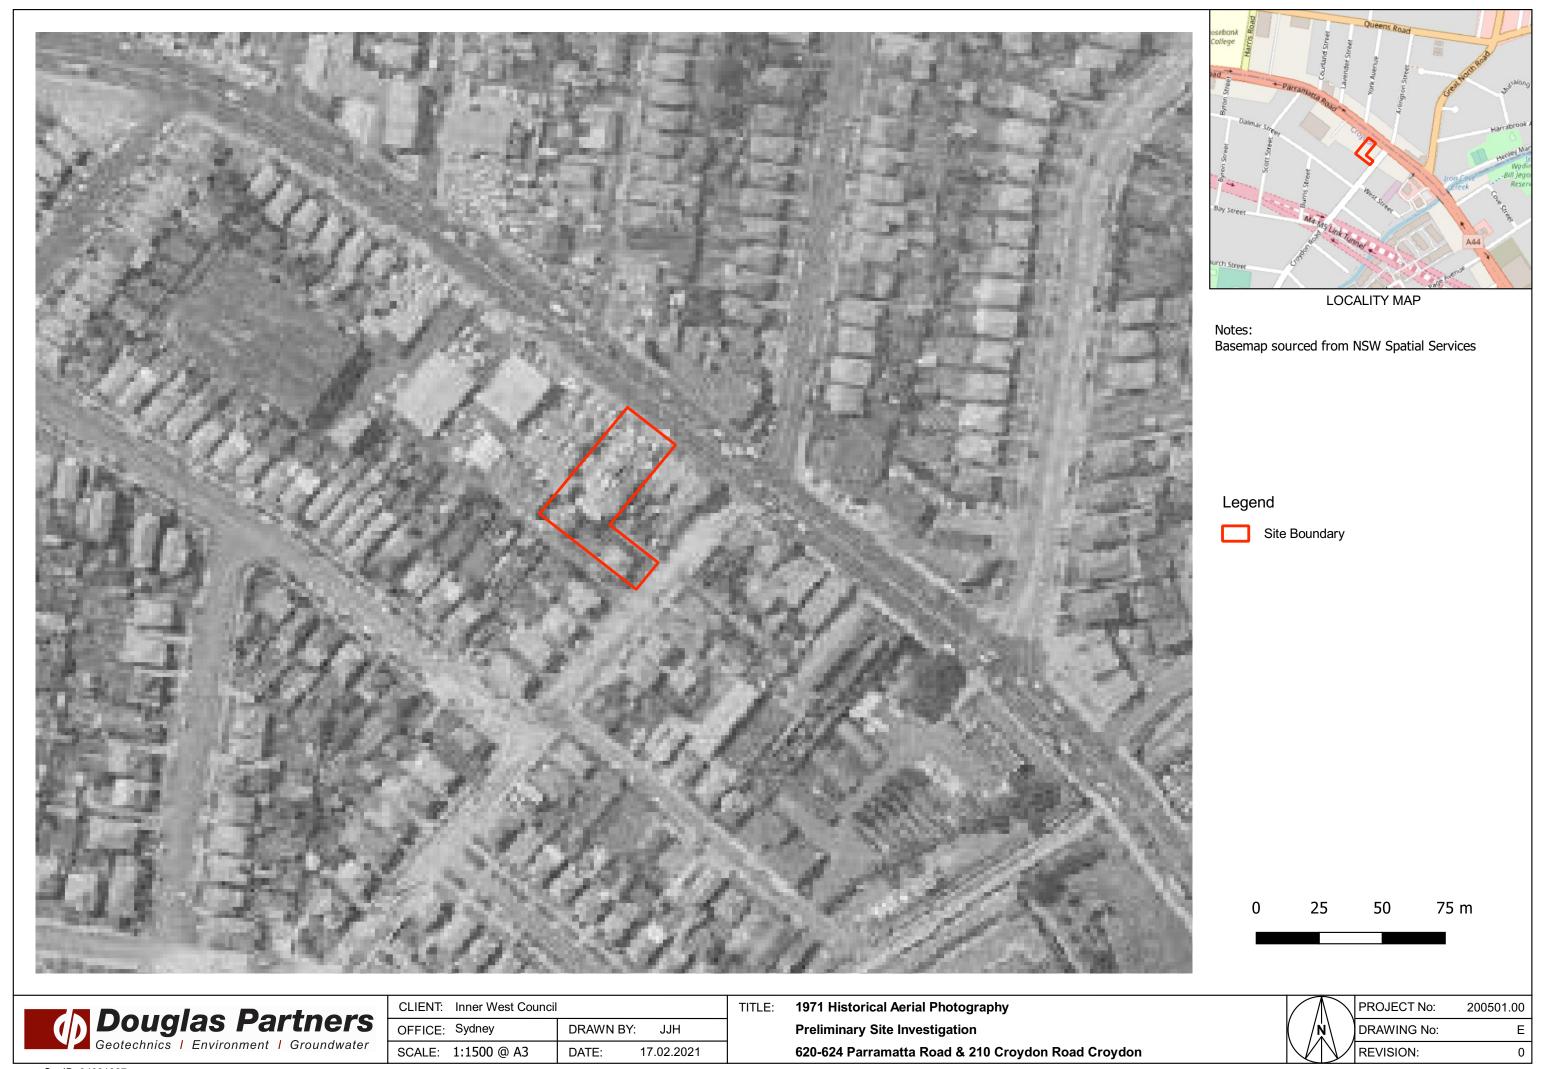

#### 5.2 Historical Aerial Photography

Several historical aerial photographs were obtained from public databases as means of assessing site and surrounding features in the past. Extracts of the aerial photographs are included in Appendix D. A summary of key features observed for the site and surrounding land is presented in Table 5 and should be reviewed in conjunction with Figure 1.

| Year | Site                                                                                                                                                                                                                                                                  | Surrounding Land Use                                                                                                                                                                                                                            |
|------|-----------------------------------------------------------------------------------------------------------------------------------------------------------------------------------------------------------------------------------------------------------------------|-------------------------------------------------------------------------------------------------------------------------------------------------------------------------------------------------------------------------------------------------|
|      |                                                                                                                                                                                                                                                                       | Major roads surrounded the site (including Parramatta Road to the north) in an orientation consistent with their current layout.                                                                                                                |
| 1951 | * Lot E DP 23631 (Lot E) appears to be vacant;  * Lot 4 DP 4501 (Lot 4) appears to be a retail shop; and  * Lot B DP 325356 (Lot B) appears to be a residential house.                                                                                                | The land to the south-east of the site appears to have a commercial use (possibly associated with pharmacy, grocery store and / or warehouse storage-related businesses), whilst commercial uses are also evident to the northwest of the site. |
|      |                                                                                                                                                                                                                                                                       | Additional residential or small commercial buildings were constructed north-east of the site (across Parramatta Road).                                                                                                                          |
| 1961 | Lot E had been developed into a small car dealership between the late 1950s and early 1960s. Site features included cars in the front of the lot and a single-level office building presented in the central portion of the lot.                                      | Several residential properties located along Parramatta Road to the north-east of the site had been demolished and developed into car dealerships.                                                                                              |
|      | The overall layout of the other two lots remained similar as presented in the 1951 aerial photograph.                                                                                                                                                                 | A significant increase in the number of car dealerships was observed along Parramatta Road and to the rear of the dealerships were warehouse-style buildings possibly associated with car showrooms and services.                               |
| 1965 | No significant changes to the site were observed when compared with the 1961 aerial photograph.                                                                                                                                                                       | No significant changes to the surrounding land use were observed when compared with the 1961 aerial photograph.                                                                                                                                 |
| 1971 | No significant changes to the site were observed when compared with the 1965 aerial photograph. Low photograph resolution precluded any detailed site observations.                                                                                                   | No significant changes to the surrounding land use were observed when compared with the 1965 aerial photograph.                                                                                                                                 |
| 1978 | Buildings in Lot 4 were demolished, and the lot appears predominately used for the storage of vehicles. The residential house on Lot B was demolished and replaced with a warehouse building. Lot E remained largely the same as presented in 1965 aerial photograph. | No significant changes to the surrounding land use were observed when compared with the 1971 aerial photograph.                                                                                                                                 |
| 1986 | A new building or expansion of the former building was constructed, covering the entire site footprint. The site appears to be consistent with the current site layout                                                                                                | Most of the commercial / industrial buildings visible in the neighbouring property approximately 150 m south-east of the site were demolished.                                                                                                  |
| 1994 | Two adjoining warehouse buildings were constructed in the south-western portion of Lot 4.                                                                                                                                                                             | The large commercial / industrial building approximately 240 m south-east of the site was demolished.                                                                                                                                           |