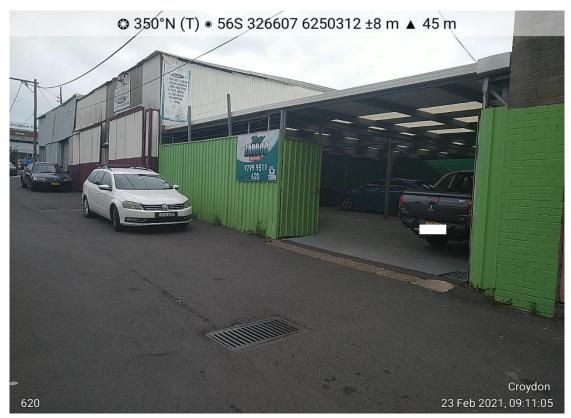

#### 620-624 Parramatta Road

- The front portion of the premises consists of an open, used car yard (Photograph 1).
- The rear portion of the premises consists of a car storage area with awnings (Photograph 2). The north-western portion of premises 210 Croydon Road adjoins to the rear of premises 620 Parramatta Road.
- The ground surface at the front portion of the premises is slightly raised (up to 500 mm) above the street level to provide better visibility of the cars for sale. The ground is predominately paved with concrete and some brick-paved patches (Photograph 3). Minor pavement cracks are visible at the premises.
- The drainage pit is located at the southern corner of premises No. 624 and it is anticipated that water used for car washing would flow directly into the drainage system (Photograph 4).

#### 210 Croydon Road

- The warehouse building occupies more than 90% of the premises. The remaining open area consists of an elevated ramp used for the storage of cars (Photograph 5).
- The warehouse building is predominately used for the storage of cars and as a small office. The
  concrete paved surface is raised by up to 500 mm above the street level. It is presumed that the
  warehouse may have been used for general mechanical services in the past (Photograph 6).