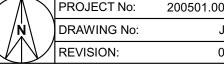

#### 5.2 Historical Aerial Photography

Several historical aerial photographs were obtained from public databases as means of assessing site and surrounding features in the past. Extracts of the aerial photographs are included in Appendix D. A summary of key features observed for the site and surrounding land is presented in Table 5 and should be reviewed in conjunction with Figure 1.

Table 5: Summary of Historical Aerial Photographs

| Year | Site                                                                                                                                          | Surrounding Land Use                                                                                                                                                                                                                                                                                                                                                                             |
|------|-----------------------------------------------------------------------------------------------------------------------------------------------|--------------------------------------------------------------------------------------------------------------------------------------------------------------------------------------------------------------------------------------------------------------------------------------------------------------------------------------------------------------------------------------------------|
| 1930 | Buildings / development were visible on site, however, the low-resolution of 1930 aerial photograph precluded any detailed site observations. | The surrounding land appears to be largely developed with residential and commercial (retail) buildings; however, the quality of the photo is poor. Review of historical title deeds indicated the neighbouring properties could be possibly associated with pharmacy, grocery store and / or warehouse storage-related businesses.  A few vacant lots were present in the vicinity of the site. |
|      |                                                                                                                                               |                                                                                                                                                                                                                                                                                                                                                                                                  |

| Year | Site                                                                                                                                                                                                                                                                  | Surrounding Land Use                                                                                                                                                                                                                            |
|------|-----------------------------------------------------------------------------------------------------------------------------------------------------------------------------------------------------------------------------------------------------------------------|-------------------------------------------------------------------------------------------------------------------------------------------------------------------------------------------------------------------------------------------------|
|      |                                                                                                                                                                                                                                                                       | Major roads surrounded the site (including Parramatta Road to the north) in an orientation consistent with their current layout.                                                                                                                |
| 1951 | * Lot E DP 23631 (Lot E) appears to be vacant;  * Lot 4 DP 4501 (Lot 4) appears to be a retail shop; and  * Lot B DP 325356 (Lot B) appears to be a residential house.                                                                                                | The land to the south-east of the site appears to have a commercial use (possibly associated with pharmacy, grocery store and / or warehouse storage-related businesses), whilst commercial uses are also evident to the northwest of the site. |
|      |                                                                                                                                                                                                                                                                       | Additional residential or small commercial buildings were constructed north-east of the site (across Parramatta Road).                                                                                                                          |
| 1961 | Lot E had been developed into a small car dealership between the late 1950s and early 1960s. Site features included cars in the front of the lot and a single-level office building presented in the central portion of the lot.                                      | Several residential properties located along Parramatta Road to the north-east of the site had been demolished and developed into car dealerships.                                                                                              |
|      | The overall layout of the other two lots remained similar as presented in the 1951 aerial photograph.                                                                                                                                                                 | A significant increase in the number of car dealerships was observed along Parramatta Road and to the rear of the dealerships were warehouse-style buildings possibly associated with car showrooms and services.                               |
| 1965 | No significant changes to the site were observed when compared with the 1961 aerial photograph.                                                                                                                                                                       | No significant changes to the surrounding land use were observed when compared with the 1961 aerial photograph.                                                                                                                                 |
| 1971 | No significant changes to the site were observed when compared with the 1965 aerial photograph. Low photograph resolution precluded any detailed site observations.                                                                                                   | No significant changes to the surrounding land use were observed when compared with the 1965 aerial photograph.                                                                                                                                 |
| 1978 | Buildings in Lot 4 were demolished, and the lot appears predominately used for the storage of vehicles. The residential house on Lot B was demolished and replaced with a warehouse building. Lot E remained largely the same as presented in 1965 aerial photograph. | No significant changes to the surrounding land use were observed when compared with the 1971 aerial photograph.                                                                                                                                 |
| 1986 | A new building or expansion of the former building was constructed, covering the entire site footprint. The site appears to be consistent with the current site layout                                                                                                | Most of the commercial / industrial buildings visible in the neighbouring property approximately 150 m south-east of the site were demolished.                                                                                                  |
| 1994 | Two adjoining warehouse buildings were constructed in the south-western portion of Lot 4.                                                                                                                                                                             | The large commercial / industrial building approximately 240 m south-east of the site was demolished.                                                                                                                                           |

| Year | Site                                                                                                      | Surrounding Land Use                                                                                                                                                        |
|------|-----------------------------------------------------------------------------------------------------------|-----------------------------------------------------------------------------------------------------------------------------------------------------------------------------|
|      | No significant changes to the other two lots were observed when compared with the 1986 aerial photograph. |                                                                                                                                                                             |
| 1998 | No significant changes to the site were observed when compared with the 1994 aerial photograph.           | A commercial building and possible service station, consistent with the current BP and commercial buildings, were constructed on the property 150 m south-east of the site. |
|      |                                                                                                           | Several high-density residential buildings were constructed at the property approximately 130 m south-east of the site.                                                     |
| 2002 |                                                                                                           | Two apartment buildings were constructed adjacent to the south-west site boundary.                                                                                          |
| 2011 | The building on the site appears consistent with the current site building.                               | A new commercial building was constructed approximately 120 m north-east of the site, consistent with the current Audi car dealership layout.                               |