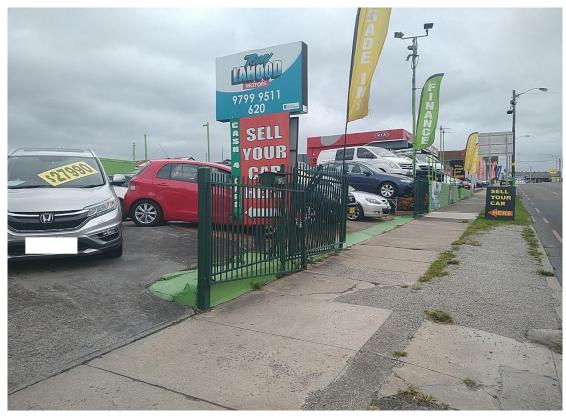

#### 620-624 Parramatta Road

- The front portion of the premises consists of an open, used car yard (Photograph 1).
- The rear portion of the premises consists of a car storage area with awnings (Photograph 2). The north-western portion of premises 210 Croydon Road adjoins to the rear of premises 620 Parramatta Road.
- The ground surface at the front portion of the premises is slightly raised (up to 500 mm) above the street level to provide better visibility of the cars for sale. The ground is predominately paved with concrete and some brick-paved patches (Photograph 3). Minor pavement cracks are visible at the premises.
- The drainage pit is located at the southern corner of premises No. 624 and it is anticipated that water used for car washing would flow directly into the drainage system (Photograph 4).