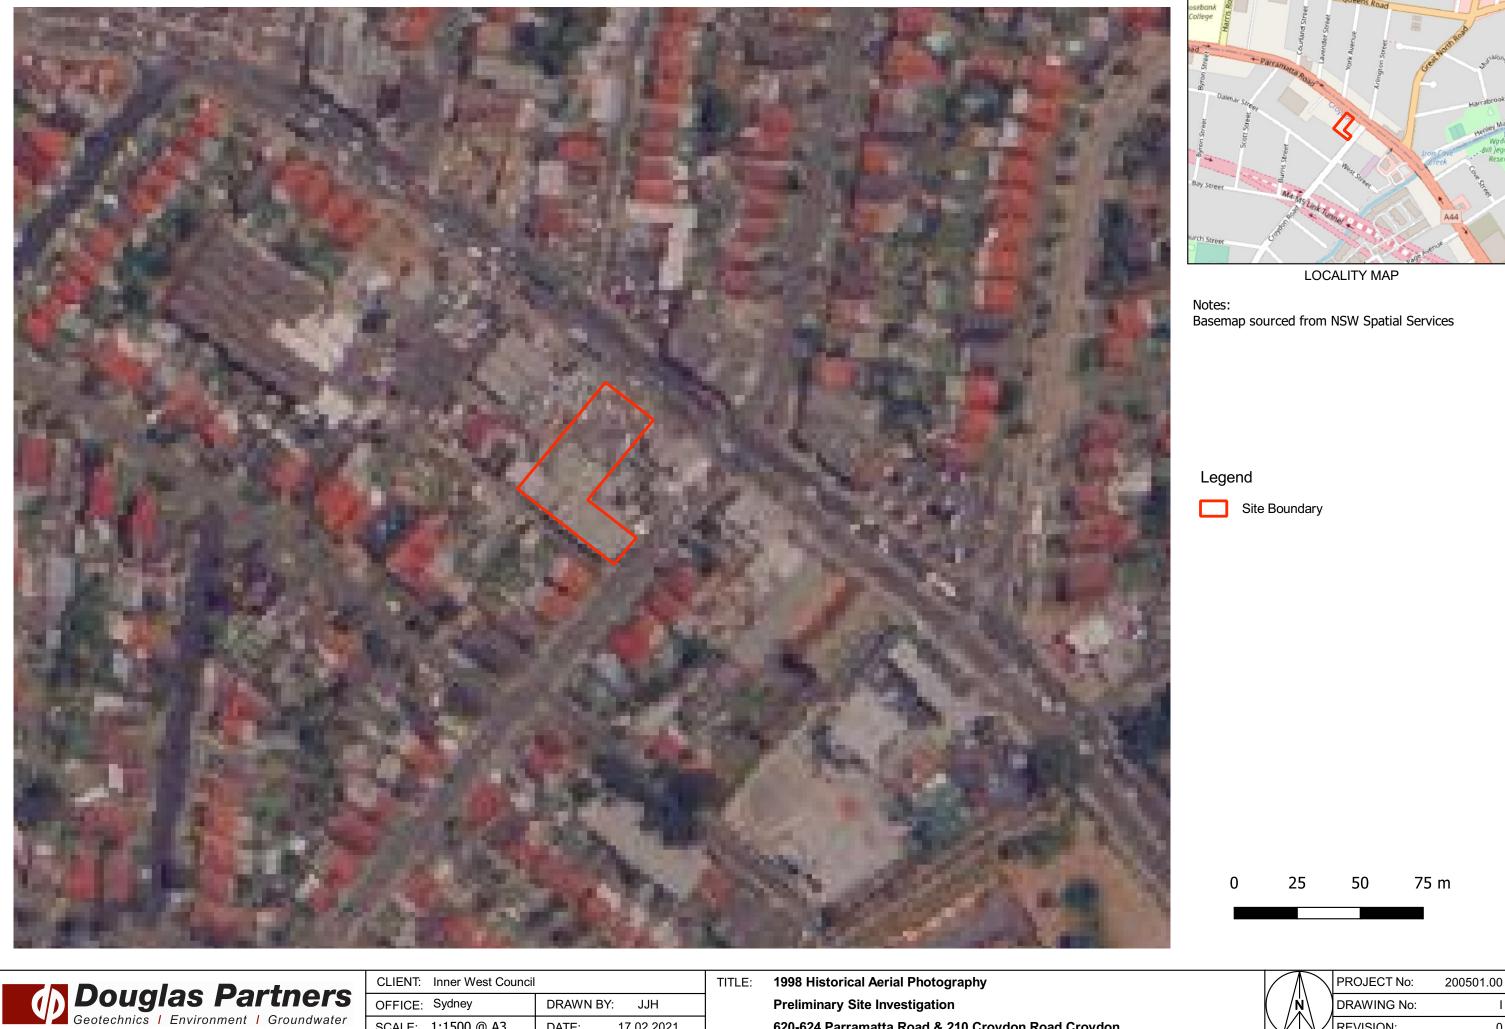

#### 5.2 Historical Aerial Photography

Several historical aerial photographs were obtained from public databases as means of assessing site and surrounding features in the past. Extracts of the aerial photographs are included in Appendix D. A summary of key features observed for the site and surrounding land is presented in Table 5 and should be reviewed in conjunction with Figure 1.

| Year | Site                                                                                                                                                                                                                                                                  | Surrounding Land Use                                                                                                                                                                                                                            |
|------|-----------------------------------------------------------------------------------------------------------------------------------------------------------------------------------------------------------------------------------------------------------------------|-------------------------------------------------------------------------------------------------------------------------------------------------------------------------------------------------------------------------------------------------|
|      |                                                                                                                                                                                                                                                                       | Major roads surrounded the site (including Parramatta Road to the north) in an orientation consistent with their current layout.                                                                                                                |
| 1951 | * Lot E DP 23631 (Lot E) appears to be vacant;  * Lot 4 DP 4501 (Lot 4) appears to be a retail shop; and  * Lot B DP 325356 (Lot B) appears to be a residential house.                                                                                                | The land to the south-east of the site appears to have a commercial use (possibly associated with pharmacy, grocery store and / or warehouse storage-related businesses), whilst commercial uses are also evident to the northwest of the site. |
|      |                                                                                                                                                                                                                                                                       | Additional residential or small commercial buildings were constructed north-east of the site (across Parramatta Road).                                                                                                                          |
| 1961 | Lot E had been developed into a small car dealership between the late 1950s and early 1960s. Site features included cars in the front of the lot and a single-level office building presented in the central portion of the lot.                                      | Several residential properties located along Parramatta Road to the north-east of the site had been demolished and developed into car dealerships.                                                                                              |
|      | The overall layout of the other two lots remained similar as presented in the 1951 aerial photograph.                                                                                                                                                                 | A significant increase in the number of car dealerships was observed along Parramatta Road and to the rear of the dealerships were warehouse-style buildings possibly associated with car showrooms and services.                               |
| 1965 | No significant changes to the site were observed when compared with the 1961 aerial photograph.                                                                                                                                                                       | No significant changes to the surrounding land use were observed when compared with the 1961 aerial photograph.                                                                                                                                 |
| 1971 | No significant changes to the site were observed when compared with the 1965 aerial photograph. Low photograph resolution precluded any detailed site observations.                                                                                                   | No significant changes to the surrounding land use were observed when compared with the 1965 aerial photograph.                                                                                                                                 |
| 1978 | Buildings in Lot 4 were demolished, and the lot appears predominately used for the storage of vehicles. The residential house on Lot B was demolished and replaced with a warehouse building. Lot E remained largely the same as presented in 1965 aerial photograph. | No significant changes to the surrounding land use were observed when compared with the 1971 aerial photograph.                                                                                                                                 |
| 1986 | A new building or expansion of the former building was constructed, covering the entire site footprint. The site appears to be consistent with the current site layout                                                                                                | Most of the commercial / industrial buildings visible in the neighbouring property approximately 150 m south-east of the site were demolished.                                                                                                  |
| 1994 | Two adjoining warehouse buildings were constructed in the south-western portion of Lot 4.                                                                                                                                                                             | The large commercial / industrial building approximately 240 m south-east of the site was demolished.                                                                                                                                           |

| Year | Site                                                                                                      | Surrounding Land Use                                                                                                                                                        |
|------|-----------------------------------------------------------------------------------------------------------|-----------------------------------------------------------------------------------------------------------------------------------------------------------------------------|
|      | No significant changes to the other two lots were observed when compared with the 1986 aerial photograph. |                                                                                                                                                                             |
| 1998 | No significant changes to the site were observed when compared with the 1994 aerial photograph.           | A commercial building and possible service station, consistent with the current BP and commercial buildings, were constructed on the property 150 m south-east of the site. |
|      |                                                                                                           | Several high-density residential buildings were constructed at the property approximately 130 m south-east of the site.                                                     |
| 2002 |                                                                                                           | Two apartment buildings were constructed adjacent to the south-west site boundary.                                                                                          |
| 2011 | The building on the site appears consistent with the current site building.                               | A new commercial building was constructed approximately 120 m north-east of the site, consistent with the current Audi car dealership layout.                               |