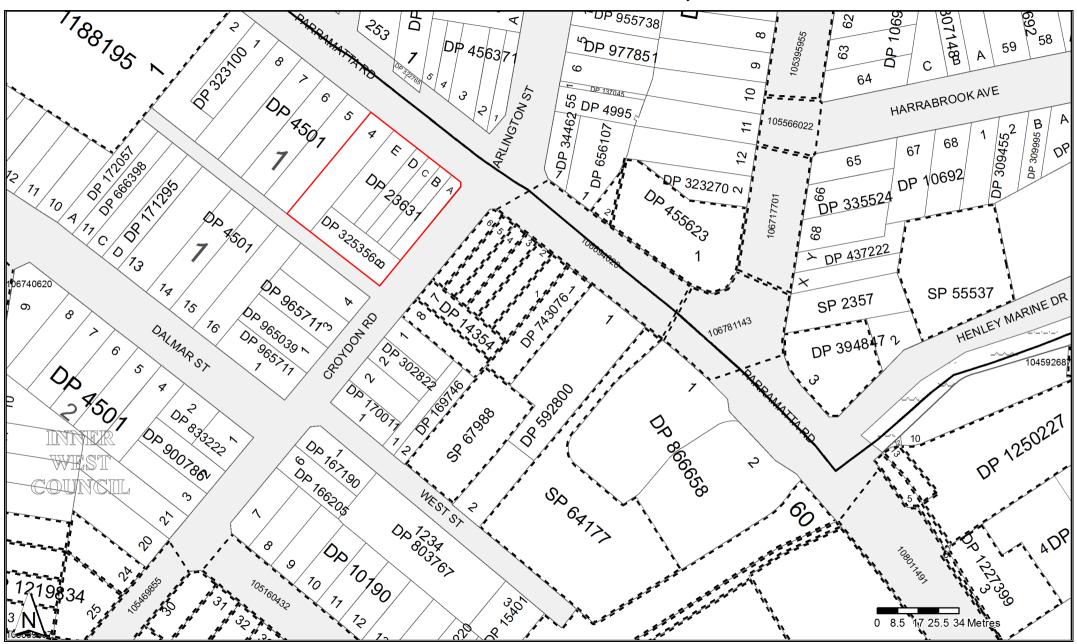

#### 3. Site Information

| Site Address       | 620-624 Parramatta Road and 210 Croydon Road, Croydon                                                                                                                                  |  |
|--------------------|----------------------------------------------------------------------------------------------------------------------------------------------------------------------------------------|--|
| Legal Description  | 620 Parramatta Road: Lot E, Deposited Plan (D.P.) 23631; 624 Parramatta Road: Lot 4, Deposited Plan (D.P.) Section 1, 4501; and 210 Croydon Road: Lot B, Deposited Plan (D.P.) 325356. |  |
| Area               | 1700 m <sup>2</sup>                                                                                                                                                                    |  |
| Zoning             | Zone B6 Enterprise Corridor (current)                                                                                                                                                  |  |
| Local Council Area | Inner West Council                                                                                                                                                                     |  |
| Current Use        | Used car dealer                                                                                                                                                                        |  |

deeds and possible land uses (with reference to the aerial photographs and other historical searches) is presented in Tables 2-4 and should be reviewed in conjunction with Figure 1 below.

Figure 1 - Cadastral Plan

Table 2: Historical Title Deeds - Lot E, D.P. 23631

| Date of Acquisition and Term Held | Registered Proprietor(s) & Occupations           | Inferred Land Use      |
|-----------------------------------|--------------------------------------------------|------------------------|
| 26.02.1930<br>(1930 to 1948)      | Walter James (Gentleman)                         | Residential            |
| 28.10.1948<br>(1948 to 1953)      | James Robert Gow Prattis (Chemist)               | Residential / Pharmacy |
| 01.09.1953<br>(1953 to 1971)      | Mavis Amelia Dorothy Feeney (Married Woman)      | Residential            |
| 26.02.1971<br>(1971 to 1996)      | Reginald Sidney Laming                           | Car Dealership         |
| 06.02.1996<br>(1996 to date)      | # Habib Anthony Lahood<br># James Anthony Lahood | Car Dealership         |

# Denotes current registered proprietor

Leases and Easements: - NIL

Table 3: Historical Title Deeds - Lot 4, Section 1, D.P. 4501

| Date of Acquisition and Term Held | Registered Proprietor(s) & Occupations                                             | Inferred Land Use    |
|-----------------------------------|------------------------------------------------------------------------------------|----------------------|
| 10.04.1913<br>(1913 to 1958)      | Arthur Frederick Smith (Warehouseman) (Transmission Application not investigated)  | Residential / Office |
| 30.10.1058<br>(1958 to 1970)      | Lily Louisa Smith (Widow) (Section 94 Application not investigated)                | Residential          |
| 14.09.1970<br>(1970 to 1976)      | R.C. Phillips Properties Pty Limited                                               | Car Dealership       |
| 23.03.1976<br>(1976 to 1978)      | Trader Horn Motors Pty Limited                                                     | Car Dealership       |
| 29.09.1978<br>(1978 to 1979)      | Richard Arthur Swann (Company Director) Brian Peter Bradshaw (Company Director)    | Car Dealership       |
| 28.05.1979<br>(1979 to 1983)      | David Norman Gilbert (Company Director) Phillip Stephen Gilbert (Company Director) | Car Dealership       |
| 16.12.1983<br>(1983 to 2006)      | Antonio Habib Lahood<br>Marie Lahood                                               | Car Dealership       |
| 10.03.2006<br>(2006 to date)      | # Marie Lahood                                                                     | Car Dealership       |

# Denotes current registered proprietor

Leases and Easements: - NIL

Table 4: Historical Title Deeds - Lot B, D.P. 325356

| Date of Acquisition and Term Held | Registered Proprietor(s) & Occupations                                            | Inferred Land Use         |
|-----------------------------------|-----------------------------------------------------------------------------------|---------------------------|
| 11.04.1930<br>(1930 to 1965)      | Edmund James Hookway (Engineer)                                                   | Residential / Office      |
| 27.08.1965<br>(1965 to 1972)      | Sophie Hookway (Widow) (Section 94 Application not investigated)                  | Residential               |
| 14.02.1972<br>(1972 to 1972)      | Ermyn Winifred Krippner (Married Woman) (Section 93 Application not investigated) | Residential               |
| 02.11.1972<br>(1972 to 1985)      | Raymond Ward (Motor Dealer)<br>Now<br>Raymond Steve Ward                          | Car Dealership / Services |