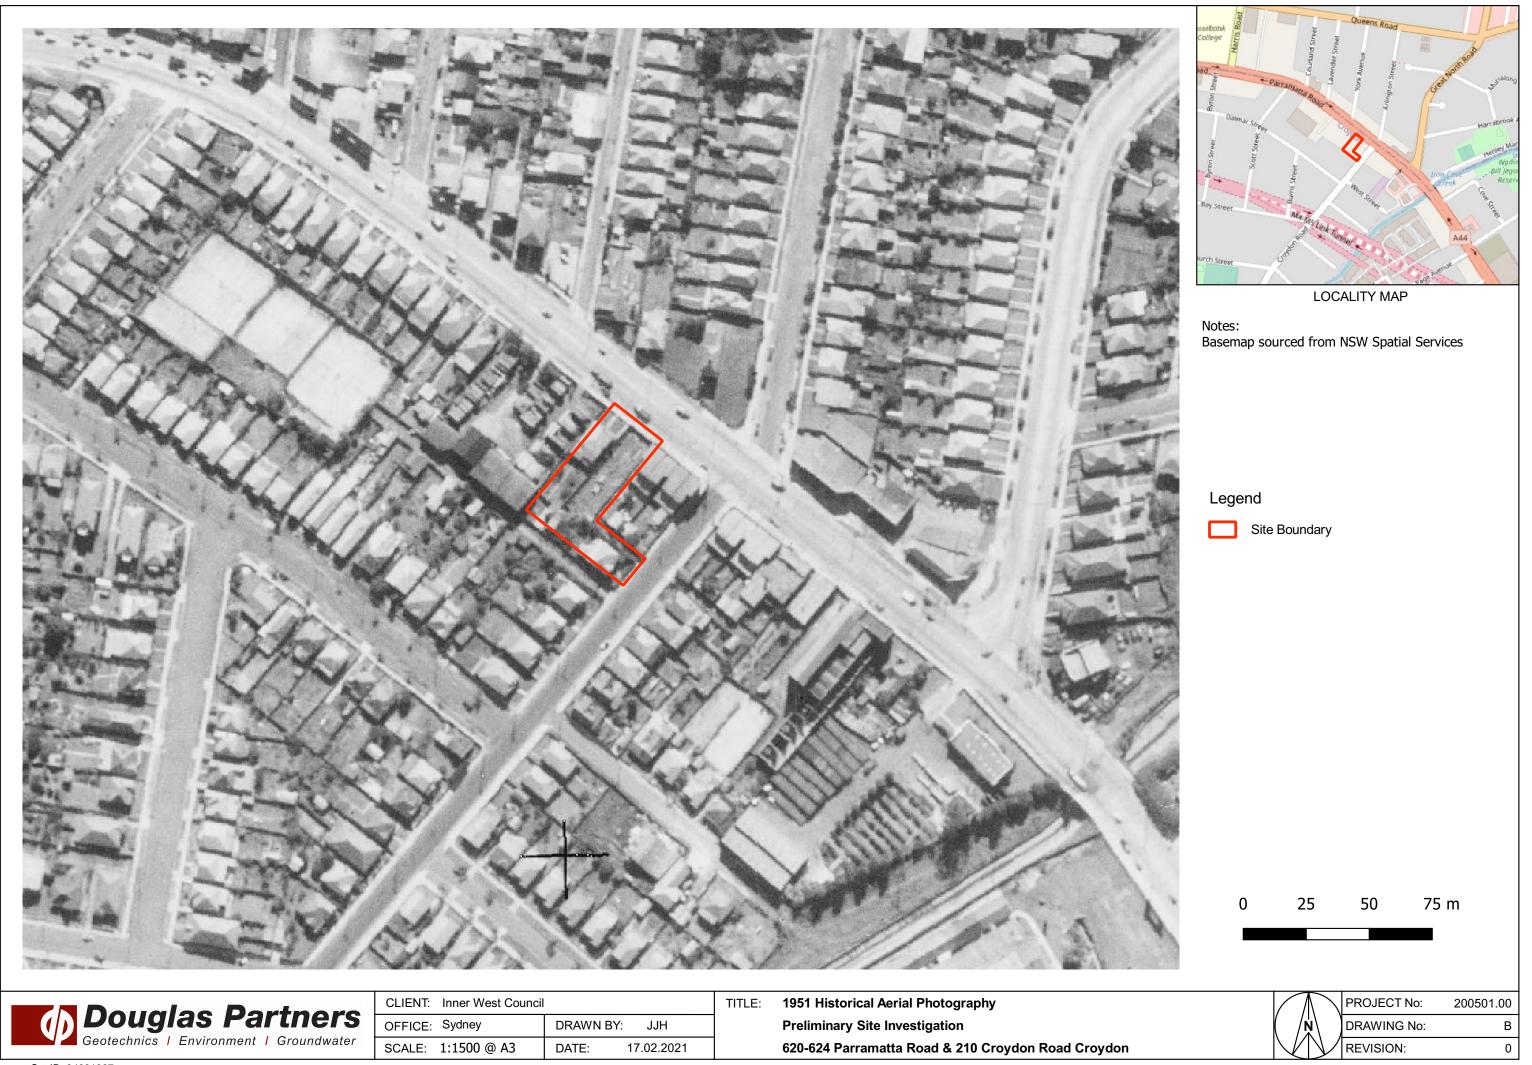

| Year | Site                                                                                                                                                                                                                                                                  | Surrounding Land Use                                                                                                                                                                                                                            |
|------|-----------------------------------------------------------------------------------------------------------------------------------------------------------------------------------------------------------------------------------------------------------------------|-------------------------------------------------------------------------------------------------------------------------------------------------------------------------------------------------------------------------------------------------|
|      |                                                                                                                                                                                                                                                                       | Major roads surrounded the site (including Parramatta Road to the north) in an orientation consistent with their current layout.                                                                                                                |
| 1951 | * Lot E DP 23631 (Lot E) appears to be vacant;  * Lot 4 DP 4501 (Lot 4) appears to be a retail shop; and  * Lot B DP 325356 (Lot B) appears to be a residential house.                                                                                                | The land to the south-east of the site appears to have a commercial use (possibly associated with pharmacy, grocery store and / or warehouse storage-related businesses), whilst commercial uses are also evident to the northwest of the site. |
|      |                                                                                                                                                                                                                                                                       | Additional residential or small commercial buildings were constructed north-east of the site (across Parramatta Road).                                                                                                                          |
| 1961 | Lot E had been developed into a small car dealership between the late 1950s and early 1960s. Site features included cars in the front of the lot and a single-level office building presented in the central portion of the lot.                                      | Several residential properties located along Parramatta Road to the north-east of the site had been demolished and developed into car dealerships.                                                                                              |
|      | The overall layout of the other two lots remained similar as presented in the 1951 aerial photograph.                                                                                                                                                                 | A significant increase in the number of car dealerships was observed along Parramatta Road and to the rear of the dealerships were warehouse-style buildings possibly associated with car showrooms and services.                               |
| 1965 | No significant changes to the site were observed when compared with the 1961 aerial photograph.                                                                                                                                                                       | No significant changes to the surrounding land use were observed when compared with the 1961 aerial photograph.                                                                                                                                 |
| 1971 | No significant changes to the site were observed when compared with the 1965 aerial photograph. Low photograph resolution precluded any detailed site observations.                                                                                                   | No significant changes to the surrounding land use were observed when compared with the 1965 aerial photograph.                                                                                                                                 |
| 1978 | Buildings in Lot 4 were demolished, and the lot appears predominately used for the storage of vehicles. The residential house on Lot B was demolished and replaced with a warehouse building. Lot E remained largely the same as presented in 1965 aerial photograph. | No significant changes to the surrounding land use were observed when compared with the 1971 aerial photograph.                                                                                                                                 |
| 1986 | A new building or expansion of the former building was constructed, covering the entire site footprint. The site appears to be consistent with the current site layout                                                                                                | Most of the commercial / industrial buildings visible in the neighbouring property approximately 150 m south-east of the site were demolished.                                                                                                  |
| 1994 | Two adjoining warehouse buildings were constructed in the south-western portion of Lot 4.                                                                                                                                                                             | The large commercial / industrial building approximately 240 m south-east of the site was demolished.                                                                                                                                           |