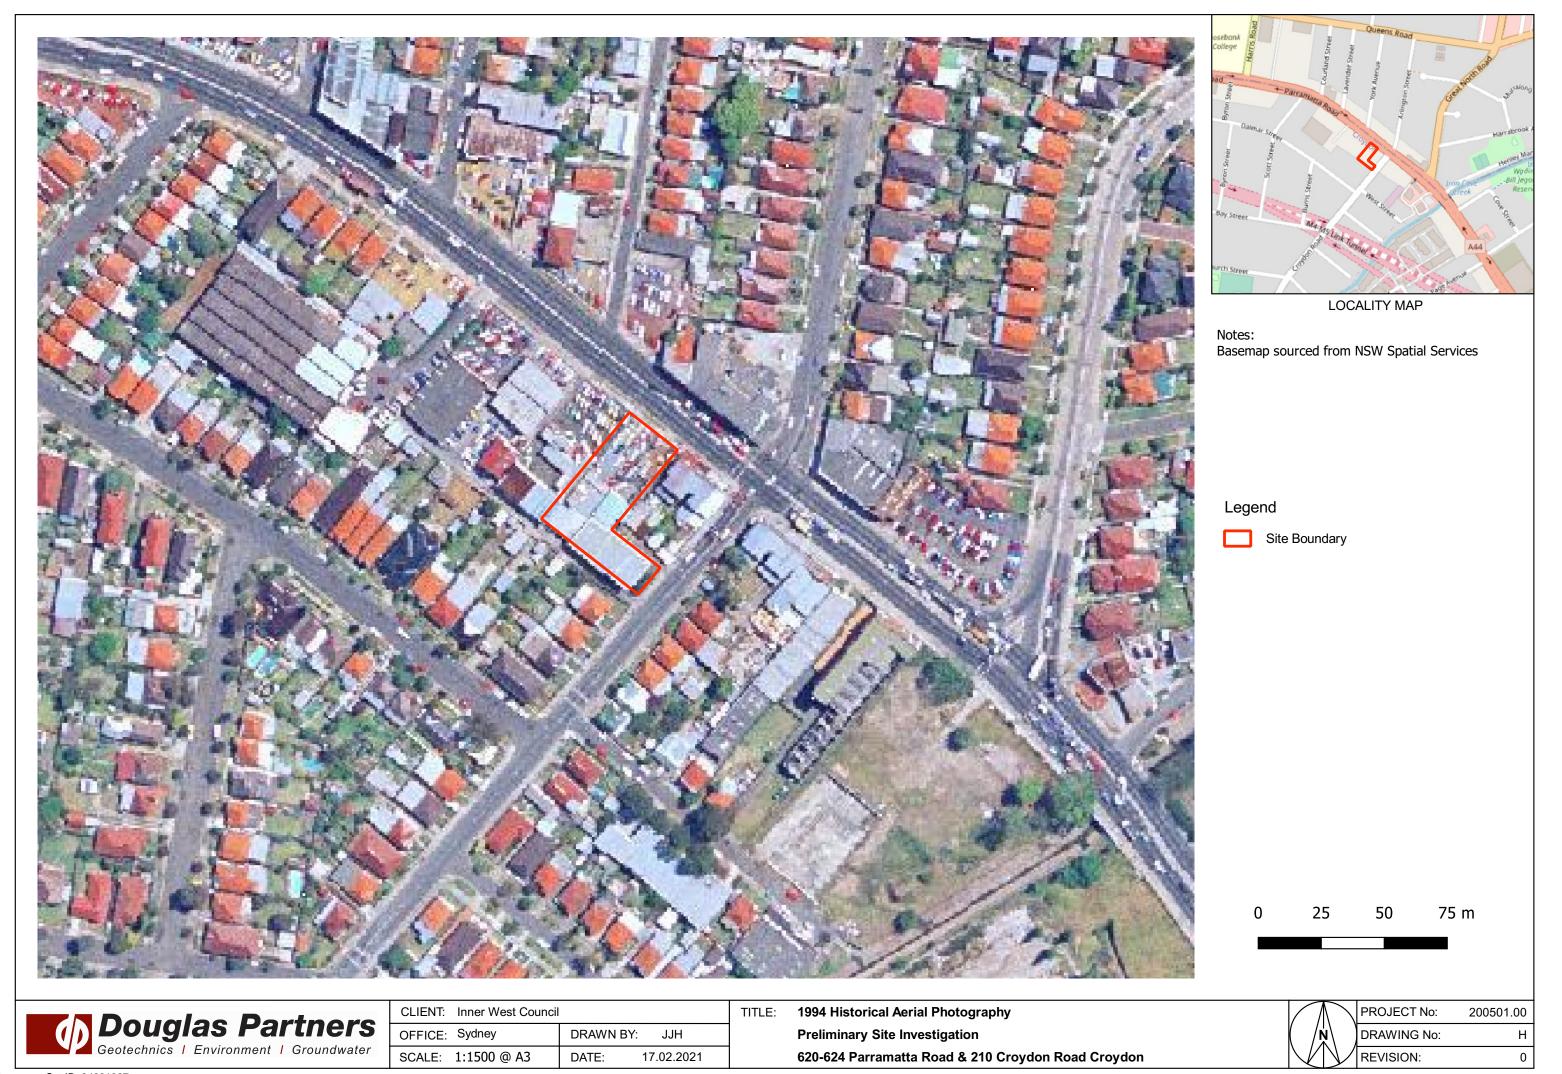

#### 5.2 Historical Aerial Photography

Several historical aerial photographs were obtained from public databases as means of assessing site and surrounding features in the past. Extracts of the aerial photographs are included in Appendix D. A summary of key features observed for the site and surrounding land is presented in Table 5 and should be reviewed in conjunction with Figure 1.

Table 5: Summary of Historical Aerial Photographs

| Year | Site                                                                                                                                          | Surrounding Land Use                                                                                                                                                                                                                                                                                                                                                                             |
|------|-----------------------------------------------------------------------------------------------------------------------------------------------|--------------------------------------------------------------------------------------------------------------------------------------------------------------------------------------------------------------------------------------------------------------------------------------------------------------------------------------------------------------------------------------------------|
| 1930 | Buildings / development were visible on site, however, the low-resolution of 1930 aerial photograph precluded any detailed site observations. | The surrounding land appears to be largely developed with residential and commercial (retail) buildings; however, the quality of the photo is poor. Review of historical title deeds indicated the neighbouring properties could be possibly associated with pharmacy, grocery store and / or warehouse storage-related businesses.  A few vacant lots were present in the vicinity of the site. |
|      |                                                                                                                                               |                                                                                                                                                                                                                                                                                                                                                                                                  |

| Year | Site                                                                                                                                                                                                                                                                  | Surrounding Land Use                                                                                                                                                                                                                            |
|------|-----------------------------------------------------------------------------------------------------------------------------------------------------------------------------------------------------------------------------------------------------------------------|-------------------------------------------------------------------------------------------------------------------------------------------------------------------------------------------------------------------------------------------------|
|      |                                                                                                                                                                                                                                                                       | Major roads surrounded the site (including Parramatta Road to the north) in an orientation consistent with their current layout.                                                                                                                |
| 1951 | * Lot E DP 23631 (Lot E) appears to be vacant;  * Lot 4 DP 4501 (Lot 4) appears to be a retail shop; and  * Lot B DP 325356 (Lot B) appears to be a residential house.                                                                                                | The land to the south-east of the site appears to have a commercial use (possibly associated with pharmacy, grocery store and / or warehouse storage-related businesses), whilst commercial uses are also evident to the northwest of the site. |
|      |                                                                                                                                                                                                                                                                       | Additional residential or small commercial buildings were constructed north-east of the site (across Parramatta Road).                                                                                                                          |
| 1961 | Lot E had been developed into a small car dealership between the late 1950s and early 1960s. Site features included cars in the front of the lot and a single-level office building presented in the central portion of the lot.                                      | Several residential properties located along Parramatta Road to the north-east of the site had been demolished and developed into car dealerships.                                                                                              |
|      | The overall layout of the other two lots remained similar as presented in the 1951 aerial photograph.                                                                                                                                                                 | A significant increase in the number of car dealerships was observed along Parramatta Road and to the rear of the dealerships were warehouse-style buildings possibly associated with car showrooms and services.                               |
| 1965 | No significant changes to the site were observed when compared with the 1961 aerial photograph.                                                                                                                                                                       | No significant changes to the surrounding land use were observed when compared with the 1961 aerial photograph.                                                                                                                                 |
| 1971 | No significant changes to the site were observed when compared with the 1965 aerial photograph. Low photograph resolution precluded any detailed site observations.                                                                                                   | No significant changes to the surrounding land use were observed when compared with the 1965 aerial photograph.                                                                                                                                 |
| 1978 | Buildings in Lot 4 were demolished, and the lot appears predominately used for the storage of vehicles. The residential house on Lot B was demolished and replaced with a warehouse building. Lot E remained largely the same as presented in 1965 aerial photograph. | No significant changes to the surrounding land use were observed when compared with the 1971 aerial photograph.                                                                                                                                 |
| 1986 | A new building or expansion of the former building was constructed, covering the entire site footprint. The site appears to be consistent with the current site layout                                                                                                | Most of the commercial / industrial buildings visible in the neighbouring property approximately 150 m south-east of the site were demolished.                                                                                                  |
| 1994 | Two adjoining warehouse buildings were constructed in the south-western portion of Lot 4.                                                                                                                                                                             | The large commercial / industrial building approximately 240 m south-east of the site was demolished.                                                                                                                                           |