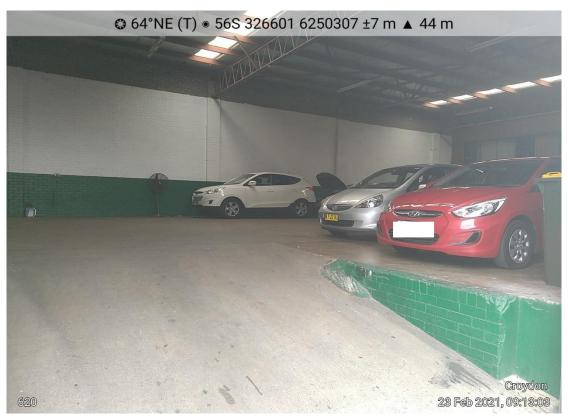

#### 210 Croydon Road

- The warehouse building occupies more than 90% of the premises. The remaining open area consists of an elevated ramp used for the storage of cars (Photograph 5).
- The warehouse building is predominately used for the storage of cars and as a small office. The
  concrete paved surface is raised by up to 500 mm above the street level. It is presumed that the
  warehouse may have been used for general mechanical services in the past (Photograph 6).