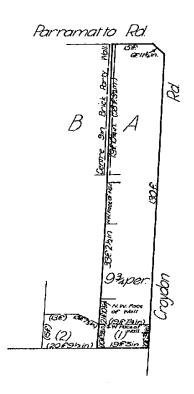

#### 5.1 Title Deeds

A historical title deeds search was used to obtain ownership and occupancy information including company names and the occupations of individuals. The title information can assist in the identification of previous land uses by the company names or the site owners and can, therefore, assist in establishing whether there were potentially contaminating activities occurring at the site. A summary of the title

deeds and possible land uses (with reference to the aerial photographs and other historical searches) is presented in Tables 2-4 and should be reviewed in conjunction with Figure 1 below.

Figure 1 - Cadastral Plan