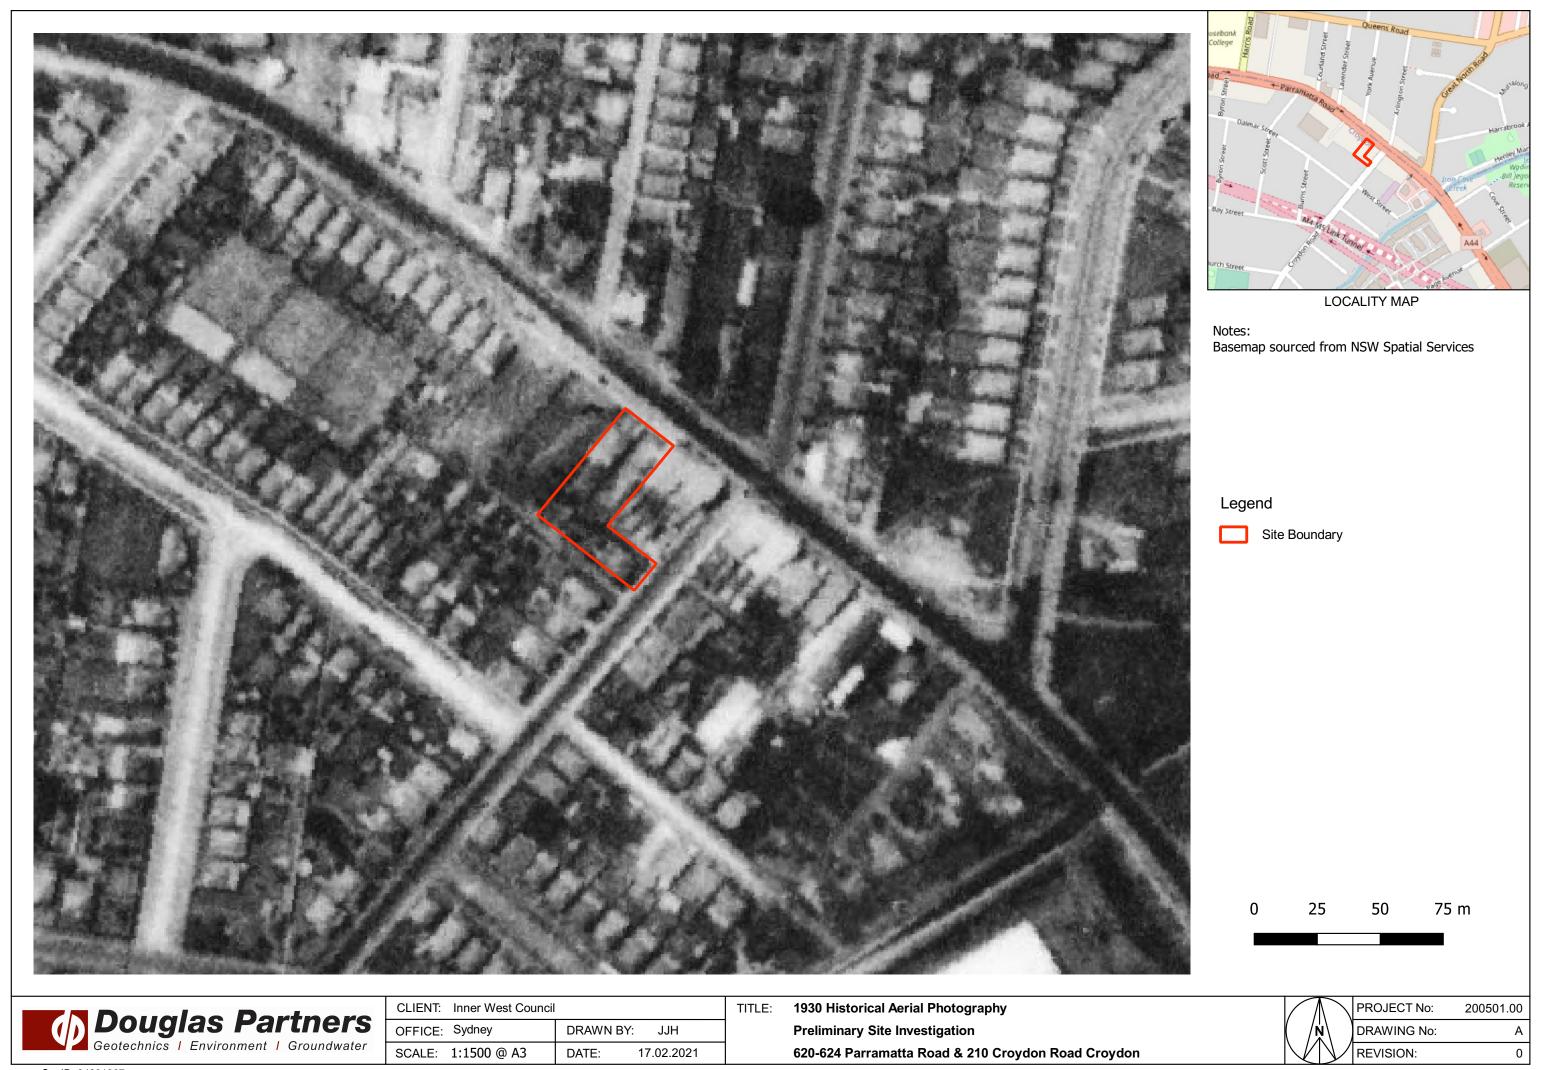

#### 5.2 Historical Aerial Photography

Several historical aerial photographs were obtained from public databases as means of assessing site and surrounding features in the past. Extracts of the aerial photographs are included in Appendix D. A summary of key features observed for the site and surrounding land is presented in Table 5 and should be reviewed in conjunction with Figure 1.

Table 5: Summary of Historical Aerial Photographs

| Year | Site                                                                                                                                          | Surrounding Land Use                                                                                                                                                                                                                                                                                                                                                                             |
|------|-----------------------------------------------------------------------------------------------------------------------------------------------|--------------------------------------------------------------------------------------------------------------------------------------------------------------------------------------------------------------------------------------------------------------------------------------------------------------------------------------------------------------------------------------------------|
| 1930 | Buildings / development were visible on site, however, the low-resolution of 1930 aerial photograph precluded any detailed site observations. | The surrounding land appears to be largely developed with residential and commercial (retail) buildings; however, the quality of the photo is poor. Review of historical title deeds indicated the neighbouring properties could be possibly associated with pharmacy, grocery store and / or warehouse storage-related businesses.  A few vacant lots were present in the vicinity of the site. |
|      |                                                                                                                                               |                                                                                                                                                                                                                                                                                                                                                                                                  |