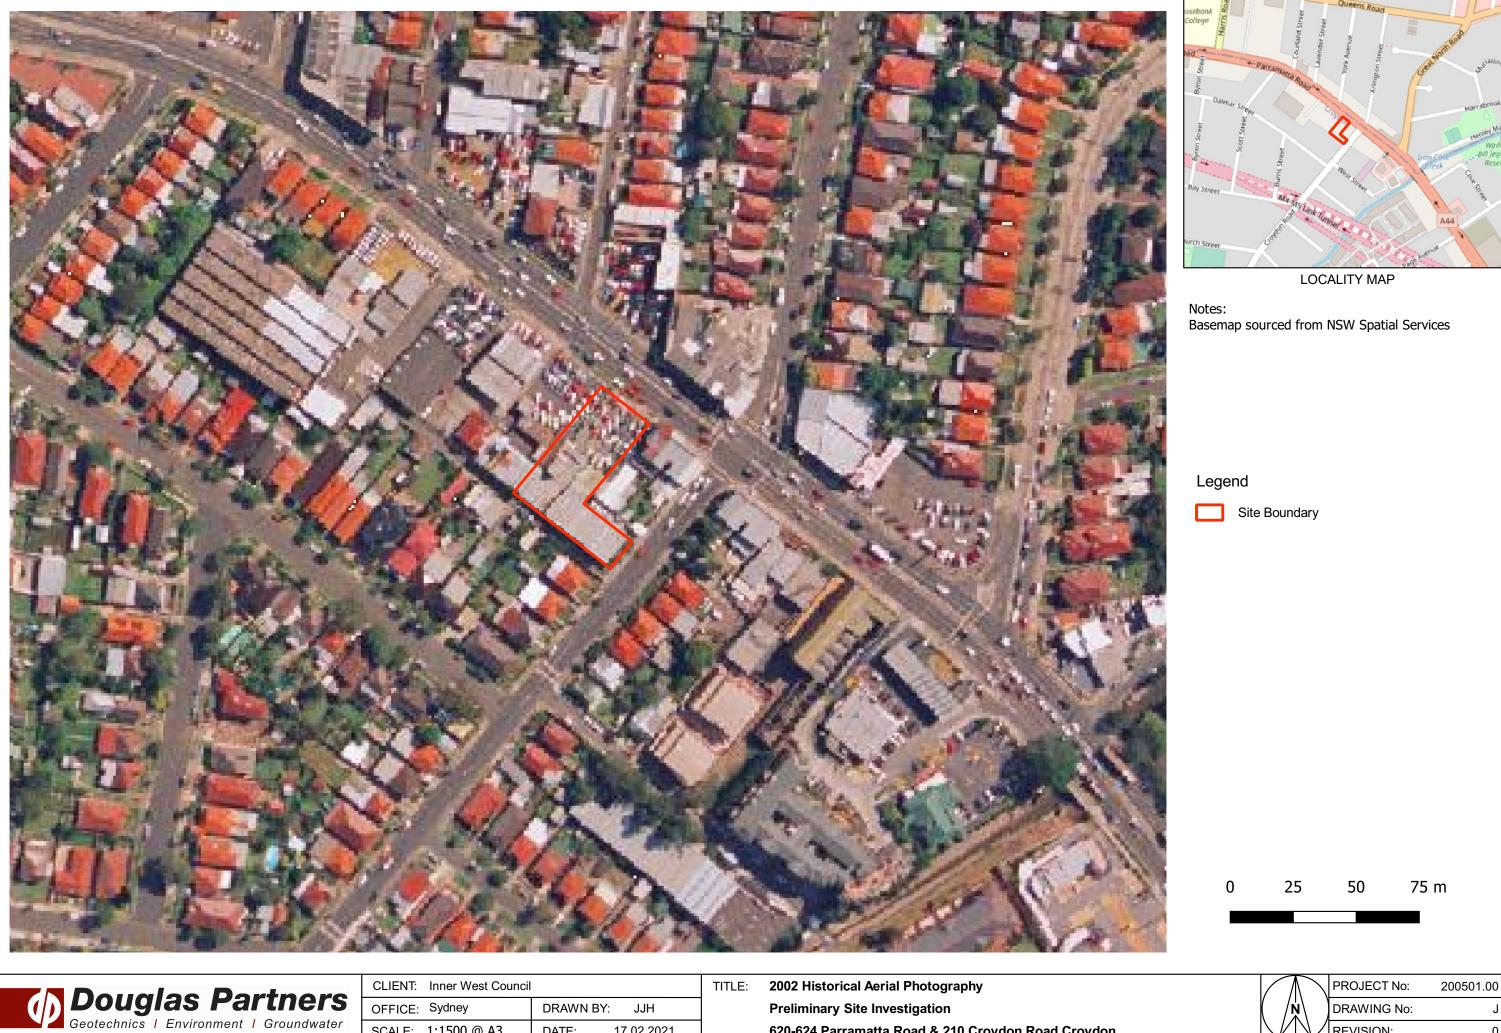

#### 5.2 Historical Aerial Photography

Several historical aerial photographs were obtained from public databases as means of assessing site and surrounding features in the past. Extracts of the aerial photographs are included in Appendix D. A summary of key features observed for the site and surrounding land is presented in Table 5 and should be reviewed in conjunction with Figure 1.

| Year | Site                                                                                                      | Surrounding Land Use                                                                                                                                                        |
|------|-----------------------------------------------------------------------------------------------------------|-----------------------------------------------------------------------------------------------------------------------------------------------------------------------------|
|      | No significant changes to the other two lots were observed when compared with the 1986 aerial photograph. |                                                                                                                                                                             |
| 1998 | No significant changes to the site were observed when compared with the 1994 aerial photograph.           | A commercial building and possible service station, consistent with the current BP and commercial buildings, were constructed on the property 150 m south-east of the site. |
|      |                                                                                                           | Several high-density residential buildings were constructed at the property approximately 130 m south-east of the site.                                                     |
| 2002 |                                                                                                           | Two apartment buildings were constructed adjacent to the south-west site boundary.                                                                                          |
| 2011 | The building on the site appears consistent with the current site building.                               | A new commercial building was constructed approximately 120 m north-east of the site, consistent with the current Audi car dealership layout.                               |